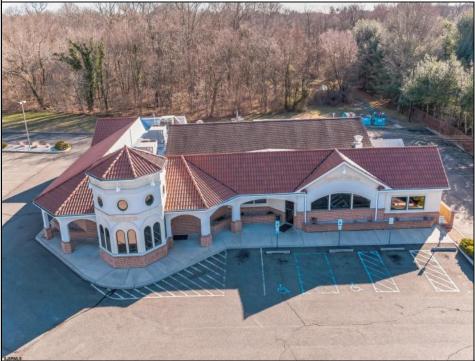

## **COMMENTS**

Welcome to a culinary gem nestled in the heart of Vineland, New Jersey! Presenting this charming restaurant located at 947 N Delsea Drive, offering an exceptional opportunity for aspiring restaurateurs or seasoned investors alike. This restaurant exudes warmth and character from the moment you step through its doors. Boasting a cozy and inviting ambiance, it's the perfect setting for memorable dining experiences. The interior is thoughtfully designed, blending modern aesthetics with rustic accents, creating an atmosphere that appeals to patrons seeking both comfort and sophistication. Nestled within this charming establishment is not just a restaurant, but also a dedicated pizza parlor, offering the perfect blend of flavors to satisfy every craving. Step into the well-equipped kitchen, where culinary creativity knows no bounds. Fully equipped with top-of-the-line appliances and ample workspace, it provides an ideal environment for chefs to unleash their creativity and craft mouthwatering dishes. The restaurant boasts two meticulously arranged dining areas, thoughtfully designed to cater to a range of seating preferences, from cozy dinners for two to bustling get-togethers with loved ones. Additionally, there\'s a dedicated space available for hosting parties and special gatherings along with a full bar equipped with ample seating. Visitors are treated to delightful flavors presented with impeccable care, ensuring that each dining experience is a memorable journey that leaves a lasting impression. With its prime location on N Delsea Drive, this restaurant enjoys high visibility and easy accessibility, ensuring a steady flow of foot traffic and loyal patrons. Additionally, ample parking space adds to the convenience, making it a preferred destination for locals and visitors