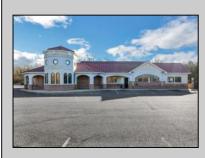

## COMMENTS

Welcome to a culinary gem nestled in the heart of Vineland, New Jersey! Presenting this charming restaurant located at 947 N Delsea Drive, offering an exceptional opportunity for aspiring restaurateurs or seasoned investors alike. This restaurant exudes warmth and character from the moment you step through its doors. Boasting a cozy and inviting ambiance, it's the perfect setting for memorable dining experiences. The interior is thoughtfully designed, blending modern aesthetics with rustic accents, creating an atmosphere that appeals to patrons seeking both comfort and sophistication. Nestled within this charming establishment is not just a restaurant, but also a dedicated pizza parlor, offering the perfect blend of flavors to satisfy every craving. Step into the well-equipped kitchen, where culinary creativity knows no bounds. Fully equipped with top-of-the-line appliances and ample workspace, it provides an ideal environment for chefs to unleash their creativity and craft mouthwatering dishes. The restaurant boasts two meticulously arranged dining areas, thoughtfully designed to cater to a range of seating preferences, from cozy dinners for two to bustling get-togethers with loved ones. Additionally, there\'s a dedicated space available for hosting parties and special gatherings along with a full bar equipped with ample seating. Visitors are treated to delightful flavors presented with impeccable care, ensuring that each dining experience is a memorable journey that leaves a lasting impression. With its prime location on N Delsea Drive, this restaurant enjoys high visibility and easy accessibility, ensuring a steady flow of foot traffic and loyal patrons. Additionally, ample parking space adds to the convenience, making it a preferred destination for locals and visitors