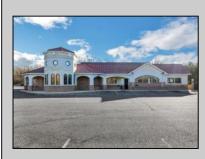

## COMMENTS

Welcome to a culinary gem nestled in the heart of Vineland, New Jersey! Presenting this charming restaurant located at 947 N Delsea Drive, offering an exceptional opportunity for aspiring restaurateurs or seasoned investors alike. This restaurant exudes warmth and character from the moment you step through its doors. Boasting a cozy and inviting ambiance, it's the perfect setting for memorable dining experiences. The interior is thoughtfully designed, blending modern aesthetics with rustic accents, creating an atmosphere that appeals to patrons seeking both comfort and sophistication. Nestled within this charming establishment is not just a restaurant, but also a dedicated pizza parlor, offering the perfect blend of flavors to satisfy every craving. Step into the well-equipped kitchen, where culinary creativity knows no bounds. Fully equipped with top-of-the-line appliances and ample workspace, it provides an ideal environment for chefs to unleash their creativity and craft mouthwatering dishes. The restaurant boasts two meticulously arranged dining areas, thoughtfully designed to cater to a range of seating preferences, from cozy dinners for two to bustling get-togethers with loved ones. Additionally, there\'s a dedicated space available for hosting parties and special gatherings along with a full bar equipped with ample seating. Visitors are treated to delightful flavors presented with impeccable care, ensuring that each dining experience is a memorable journey that leaves a lasting impression. With its prime location on N Delsea Drive, this restaurant enjoys high visibility and easy accessibility, ensuring a steady flow of foot traffic and loyal patrons. Additionally, ample parking space adds to the convenience, making it a preferred destination for locals and visitors ooking to continue the legacy of this beloved establishment or embark on