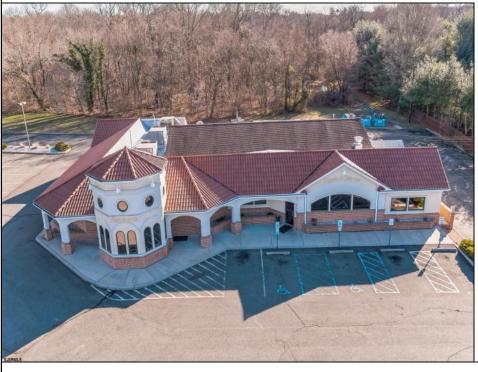

## COMMENTS

Welcome to a culinary gem nestled in the heart of Vineland, New Jersey! Presenting this charming restaurant located at 947 N Delsea Drive, offering an exceptional opportunity for aspiring restaurateurs or seasoned investors alike. This restaurant exudes warmth and character from the moment you step through its doors. Boasting a cozy and inviting ambiance, it's the perfect setting for memorable dining experiences. The interior is thoughtfully designed, blending modern aesthetics with rustic accents, creating an atmosphere that appeals to patrons seeking both comfort and sophistication. Nestled within this charming establishment is not just a restaurant, but also a dedicated pizza parlor, offering the perfect blend of flavors to satisfy every craving. Step into the well-equipped kitchen, where culinary creativity knows no bounds. Fully equipped with top-of-the-line appliances and ample workspace, it provides an ideal environment for chefs to unleash their creativity and craft mouthwatering dishes. The restaurant boasts two meticulously arranged dining areas, thoughtfully designed to cater to a range of seating preferences, from cozy dinners for two to bustling get-togethers with loved ones. Additionally, there\'s a dedicated space available for hosting parties and special gatherings along with a full bar equipped with ample seating. Visitors are treated to delightful flavors presented with impeccable care, ensuring that each dining experience is a memorable journey that leaves a lasting impression. With its prime location on N Delsea Drive, this restaurant enjoys high visibility and easy accessibility, ensuring a steady flow of foot traffic and loyal patrons. Additionally, ample parking space adds to the convenience, making it a preferred destination for locals and visitors ooking to continue the legacy of this beloved establishment or embark on