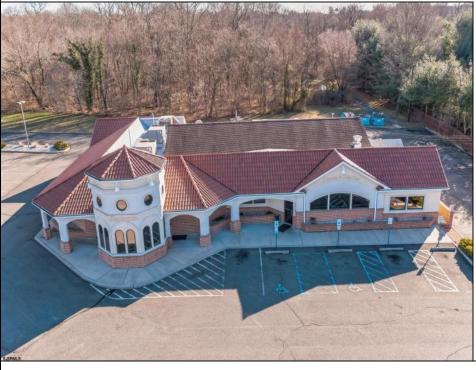

Berger Realty, Inc. 3160 Asbury Avenue Ocean City, NJ 08226 1-877-237-4371 / 609-399-0076 info@bergerrealty.com

947 Delsea Dr Vineland, NJ 08360

Asking \$1,200,000.00

## COMMENTS

Welcome to a culinary gem nestled in the heart of Vineland, New Jersey! Presenting this charming restaurant located at 947 N Delsea Drive, offering an exceptional opportunity for aspiring restaurateurs or seasoned investors alike. This restaurant exudes warmth and character from the moment you step through its doors. Boasting a cozy and inviting ambiance, it's the perfect setting for memorable dining experiences. The interior is thoughtfully designed, blending modern aesthetics with rustic accents, creating an atmosphere that appeals to patrons seeking both comfort and sophistication. Nestled within this charming establishment is not just a restaurant, but also a dedicated pizza parlor, offering the perfect blend of flavors to satisfy every craving. Step into the well-equipped kitchen, where culinary creativity knows no bounds. Fully equipped with top-of-the-line appliances and ample workspace, it provides an ideal environment for chefs to unleash their creativity and craft mouthwatering dishes. The restaurant boasts two meticulously arranged dining areas, thoughtfully designed to cater to a range of seating preferences, from cozy dinners for two to bustling get-togethers with loved ones. Additionally, there\'s a dedicated space available for hosting parties and special gatherings along with a full bar equipped with ample seating. Visitors are treated to delightful flavors presented with impeccable care, ensuring that each dining experience is a memorable journey that leaves a lasting impression. With its prime location on N Delsea Drive, this restaurant enjoys high visibility and easy accessibility, ensuring a steady flow of foot traffic and loyal patrons. Additionally, ample parking space adds to the convenience, making it a preferred destination for locals and visitors