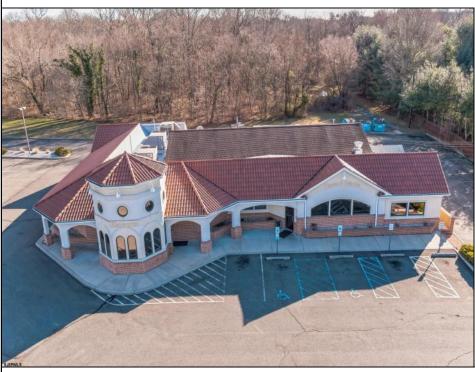

Berger Realty, Inc.
3160 Asbury Avenue
Ocean City, NJ 08226
1-877-237-4371 / 609-399-0076
info@bergerrealty.com

947 Delsea Dr Vineland, NJ 08360

Asking \$1,200,000.00

## **COMMENTS**

Welcome to a culinary gem nestled in the heart of Vineland, New Jersey! Presenting this charming restaurant located at 947 N Delsea Drive, offering an exceptional opportunity for aspiring restaurateurs or seasoned investors alike. This restaurant exudes warmth and character from the moment you step through its doors. Boasting a cozy and inviting ambiance, it's the perfect setting for memorable dining experiences. The interior is thoughtfully designed, blending modern aesthetics with rustic accents, creating an atmosphere that appeals to patrons seeking both comfort and sophistication. Nestled within this charming establishment is not just a restaurant, but also a dedicated pizza parlor, offering the perfect blend of flavors to satisfy every craving. Step into the well-equipped kitchen, where culinary creativity knows no bounds. Fully equipped with top-of-the-line appliances and ample workspace, it provides an ideal environment for chefs to unleash their creativity and craft mouthwatering dishes. The restaurant boasts two meticulously arranged dining areas, thoughtfully designed to cater to a range of seating preferences, from cozy dinners for two to bustling get-togethers with loved ones. Additionally, there\'s a dedicated space available for hosting parties and special gatherings along with a full bar equipped with ample seating. Visitors are treated to delightful flavors presented with impeccable care, ensuring that each dining experience is a memorable journey that leaves a lasting impression. With its prime location on N Delsea Drive, this restaurant enjoys high visibility and easy accessibility, ensuring a steady flow of foot traffic and loyal patrons. Additionally, ample parking space adds to the convenience, making it a preferred destination for locals and visitors