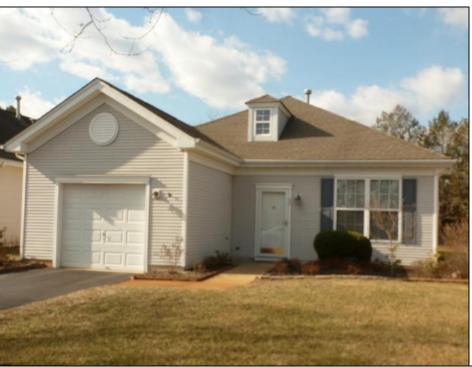

## COMMENTS

GREAT PRIVATE LOCATION IN FOUR SEASONS AT SMITHVILLE ADULT COMMUNITY FACES OPEN CUL-DE-SAC IN FRONT WITH PRIVATE WOODS BEHIND HOUSE. WELL MAINTAINED 2 BEDROOM AND 2 BATH HOME WITH LOW TAXES IS THE BEST VALUE AT FOUR SEASONS.

| FOUR SEASONS.                        |                                                                                         |                                                                 |                                                                     |
|--------------------------------------|-----------------------------------------------------------------------------------------|-----------------------------------------------------------------|---------------------------------------------------------------------|
| PROPERTY DETAILS                     |                                                                                         |                                                                 |                                                                     |
| Exterior<br>Vinyl                    | OutsideFeatures<br>Patio<br>Sprinkler System                                            | ParkingGarage<br>One Car<br>Attached Garage<br>Auto Door Opener | OtherRooms Dining Room Laundry/Utility Room Primary BR on 1st floor |
| InteriorFeatures<br>Walk In Closet   | AppliancesIncluded Dishwasher Dryer Gas Stove Microwave Refrigerator Self Cleaning Oven | AlsoIncluded<br>Blinds                                          | Heating<br>Forced Air<br>Gas-Natural                                |
| Cooling<br>Ceiling Fan(s)<br>Central | HotWater<br>Gas                                                                         | Water<br>Public                                                 | Sewer<br>Public Sewer                                               |