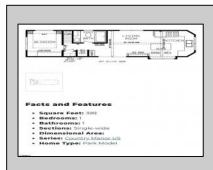

## 515 Corson Tavern Ocean View, NJ 08230

Asking \$115,000.00

## COMMENTS

Welcome to 35 Harbor Dr at Lake and Shore Seasonal Resort! This stunning 2025 Fairmount Country Manor Park Model offers the perfect blend of modern living and resort-style comfort. Located on the edge of the resort, 35 Harbor Lane boasts an unobstructed view of the tranguil woods across the trail, providing an ideal setting for enjoying your morning coffee as you take in the serene beauty of the coastal Pinelands from your custom composite deck. Step inside through the sliding glass doors and be greeted by soaring high ceilings, stylish modern finishes, and an abundance of natural light streaming in through multiple windows, seamlessly blending the outdoors with your living space. The contemporary kitchen is equipped with full-size stainless steel appliances, stunning white cabinetry, and generous storage, offering plenty of counter space to prepare meals or drinks for family and friends. The living room invites relaxation, featuring a full-size couch, a flat-screen TV, and an electric fireplace—a cozy retreat to warm up on chilly winter mornings. The spacious bathroom is tastefully designed with a walk-in shower, offering both style and functionality. Upstairs, you\'ll discover a spacious loft-an ideal retreat for guests or additional living space. The loft also includes an auxiliary AC unit, ensuring comfort during those warm summer days. Back downstairs, you/II find a convenient closet with washer/dryer hookups, as well as ample storage space. The primary sunken bedroom is a serene sanctuary, complete with large windows, plenty of room for your belongings, and a queensize bed for a restful night's sleep. This unit features - Central Air, a large capacity propane tank for cooking and heating. Flush mount LED lighting, and value All of this can be found in one of the areas most well known Seasonal Resort Campgrounds - Thousand Trails Lake and Shore. Featuring a beautiful shimmering sand bottom lake with crystal clear water, a new water park, camp store and numerous other amenities just minutes to the beach! 35 Harbor Dr. has it all! Not to mention that the unit comes fully furnished and there is a golf cart that can be negotiated into the deal. what more could you ask for? So come see this unit before its gone. Summer is just around the corner.

| PROPERTY DETAILS                        |                                                        |                             |                                                                                   |
|-----------------------------------------|--------------------------------------------------------|-----------------------------|-----------------------------------------------------------------------------------|
| Exterior<br>Vinyl                       | OutsideFeatures<br>Deck<br>Shed                        | ParkingGarage<br>None       | OtherRooms<br>Eat In Kitchen<br>Laundry/Utility Room<br>Loft<br>Recreation/Family |
| InteriorFeature<br>Carbon M<br>Detector | s AppliancesInclude<br>Ionoxide Gas Stove<br>Microwave | d AlsoIncluded<br>Furnished | Basement<br>Crawl Space                                                           |