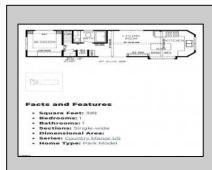

| PROPERTY DETAILS                        |  |                                              |                           |                                                                                   |
|-----------------------------------------|--|----------------------------------------------|---------------------------|-----------------------------------------------------------------------------------|
| Exterior<br>Vinyl                       |  | OutsideFeatures<br>Deck<br>Shed              | ParkingGarage<br>None     | OtherRooms<br>Eat In Kitchen<br>Laundry/Utility Room<br>Loft<br>Recreation/Family |
| InteriorFeature<br>Carbon I<br>Detector |  | AppliancesIncluded<br>Gas Stove<br>Microwave | AlsoIncluded<br>Furnished | Basement<br>Crawl Space                                                           |