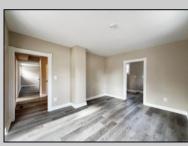

## COMMENTS

Renovated 2 Bed/1.5 Bath corner property features formal living and dining rooms, kitchen with brand new white shaker style cabinets, stainless steel appliances and granite counters. Bright sunroom! Comfortable bedrooms! The full bath is outfitted with a new single vanity and soaking tub/shower combo with tile surround. Finished attic! New well and septic! New HVAC! Just 5 miles away from convenience stores, shopping, restaurants and easy access to the Garden State Parkway. This is a Fannie Mae HomePath Property!