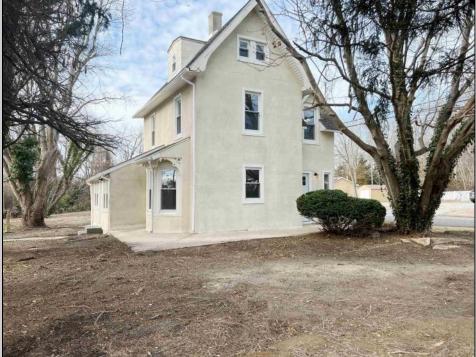

## COMMENTS

Renovated 2 Bed/1.5 Bath corner property features formal living and dining rooms, kitchen with brand new white shaker style cabinets, stainless steel appliances and granite counters. Bright sunroom! Comfortable bedrooms! The full bath is outfitted with a new single vanity and soaking tub/shower combo with tile surround. Finished attic! New well and septic! New HVAC! Just 5 miles away from convenience stores, shopping, restaurants and easy access to the Garden State Parkway. This is a Fannie Mae HomePath Property!