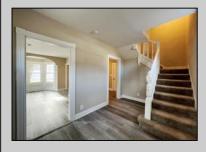

## COMMENTS

Renovated 2 Bed/1.5 Bath corner property features formal living and dining rooms, kitchen with brand new white shaker style cabinets, stainless steel appliances and granite counters. Bright sunroom! Comfortable bedrooms! The full bath is outfitted with a new single vanity and soaking tub/shower combo with tile surround. Finished attic! New well and septic! New HVAC! Just 5 miles away from convenience stores, shopping, restaurants and easy access to the Garden State Parkway. This is a Fannie Mae HomePath Property!