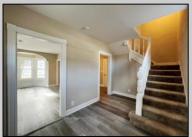

## COMMENTS

Renovated 2 Bed/1.5 Bath corner property features formal living and dining rooms, kitchen with brand new white shaker style cabinets, stainless steel appliances and granite counters. Bright sunroom! Comfortable bedrooms! The full bath is outfitted with a new single vanity and soaking tub/shower combo with tile surround. Finished attic! New well and septic! New HVAC! Just 5 miles away from convenience stores, shopping, restaurants and easy access to the Garden State Parkway. This is a Fannie Mae HomePath Property!