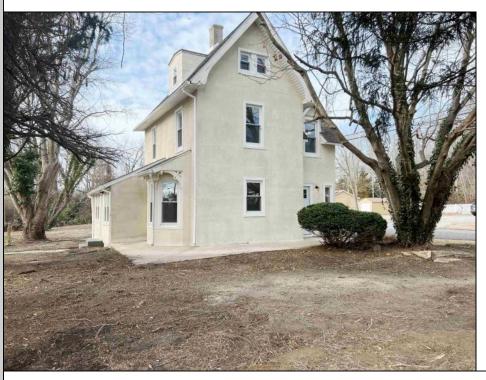

## COMMENTS

Renovated 2 Bed/1.5 Bath corner property features formal living and dining rooms, kitchen with brand new white shaker style cabinets, stainless steel appliances and granite counters. Bright sunroom! Comfortable bedrooms! The full bath is outfitted with a new single vanity and soaking tub/shower combo with tile surround. Finished attic! New well and septic! New HVAC! Just 5 miles away from convenience stores, shopping, restaurants and easy access to the Garden State Parkway. This is a Fannie Mae HomePath Property!