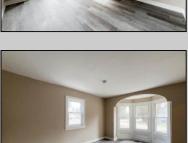

## COMMENTS

Renovated 2 Bed/1.5 Bath corner property features formal living and dining rooms, kitchen with brand new white shaker style cabinets, stainless steel appliances and granite counters. Bright sunroom! Comfortable bedrooms! The full bath is outfitted with a new single vanity and soaking tub/shower combo with tile surround. Finished attic! New well and septic! New HVAC! Just 5 miles away from convenience stores, shopping, restaurants and easy access to the Garden State Parkway. This is a Fannie Mae HomePath Property!