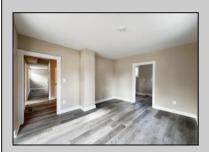

## COMMENTS

Renovated 2 Bed/1.5 Bath corner property features formal living and dining rooms, kitchen with brand new white shaker style cabinets, stainless steel appliances and granite counters. Bright sunroom! Comfortable bedrooms! The full bath is outfitted with a new single vanity and soaking tub/shower combo with tile surround. Finished attic! New well and septic! New HVAC! Just 5 miles away from convenience stores, shopping, restaurants and easy access to the Garden State Parkway. This is a Fannie Mae HomePath Property!