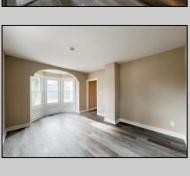

## COMMENTS

Renovated 2 Bed/1.5 Bath corner property features formal living and dining rooms, kitchen with brand new white shaker style cabinets, stainless steel appliances and granite counters. Bright sunroom! Comfortable bedrooms! The full bath is outfitted with a new single vanity and soaking tub/shower combo with tile surround. Finished attic! New well and septic! New HVAC! Just 5 miles away from convenience stores, shopping, restaurants and easy access to the Garden State Parkway. This is a Fannie Mae HomePath Property!