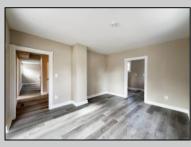

## COMMENTS

Renovated 2 Bed/1.5 Bath corner property features formal living and dining rooms, kitchen with brand new white shaker style cabinets, stainless steel appliances and granite counters. Bright sunroom! Comfortable bedrooms! The full bath is outfitted with a new single vanity and soaking tub/shower combo with tile surround. Finished attic! New well and septic! New HVAC! Just 5 miles away from convenience stores, shopping, restaurants and easy access to the Garden State Parkway. This is a Fannie Mae HomePath Property!