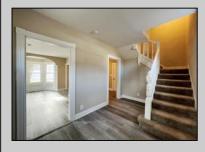

## COMMENTS

Renovated 2 Bed/1.5 Bath corner property features formal living and dining rooms, kitchen with brand new white shaker style cabinets, stainless steel appliances and granite counters. Bright sunroom! Comfortable bedrooms! The full bath is outfitted with a new single vanity and soaking tub/shower combo with tile surround. Finished attic! New well and septic! New HVAC! Just 5 miles away from convenience stores, shopping, restaurants and easy access to the Garden State Parkway. This is a Fannie Mae HomePath Property!