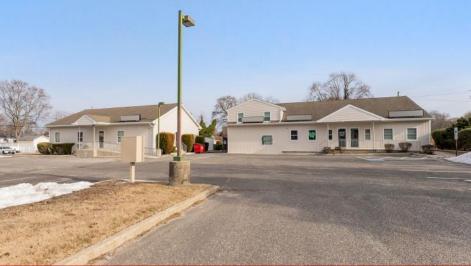

## 5 Professional Offices, 1 Residential Apartment 2004 Bayshore Rd. Villas

## **COMMENTS**

Prime Commercial Investment Opportunity - Fully Occupied Multi-Unit Property Unlock the potential of this exceptional commercial property, strategically positioned on a high-visibility, heavily traveled road in Villas. This well-maintained complex consists of two buildings with six fully leased units, offering a turnkey investment with a strong rental history. The front building is a 2,500 sq. ft. medical office, currently occupied by a well-established physician. The rear building features three first-floor commercial units, each approximately 1,000 sq. ft., currently leased to a chiropractor, a real estate office, and a linen company. These spaces are wheelchair accessible for added convenience & compliance. Above, a private exterior staircase leads to two beautifully renovated second-floor units: The first is a spacious one-bedroom residential apartment, perfect for an owner-occupant or additional rental income. The second is a modern private office space, ideal for a small business or remote workspace. Recent improvements include an expanded and upgraded parking lot with 34 designated spaces, ensuring ample parking for tenants, employees, and customers. All units are separately metered, offering efficiency and ease of management. This fully occupied property in a prime location is a great opportunity to own in a market that has shown continued growth in value. Schedule your private tour today to explore its full potential! \*All unit sizes referenced are approximate. Buyers should perform their own due diligence to confirm.