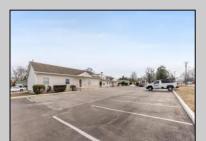

## 5 Professional Offices, 1 Residential Apartment 2004 Bayshore Rd. Villas

## **COMMENTS**

Prime Commercial Investment Opportunity - Fully Occupied Multi-Unit Property Unlock the potential of this exceptional commercial property, strategically positioned on a high-visibility, heavily traveled road in Villas. This well-maintained complex consists of two buildings with six fully leased units, offering a turnkey investment with a strong rental history. The front building is a 2,500 sq. ft. medical office, currently occupied by a well-established physician. The rear building features three first-floor commercial units, each approximately 1,000 sq. ft., currently leased to a chiropractor, a real estate office, and a linen company. These spaces are wheelchair accessible for added convenience & compliance. Above, a private exterior staircase leads to two beautifully renovated second-floor units: The first is a spacious one-bedroom residential apartment, perfect for an owner-occupant or additional rental income. The second is a modern private office space, ideal for a small business or remote workspace. Recent improvements include an expanded and upgraded parking lot with 34 designated spaces, ensuring ample parking for tenants, employees, and customers. All units are separately metered, offering efficiency and ease of management. This fully occupied property in a prime location is a great opportunity to own in a market that has shown continued growth in value. Schedule your private tour today to explore its full potential! \*All unit sizes referenced are approximate. Buyers should perform their own due diligence to confirm.