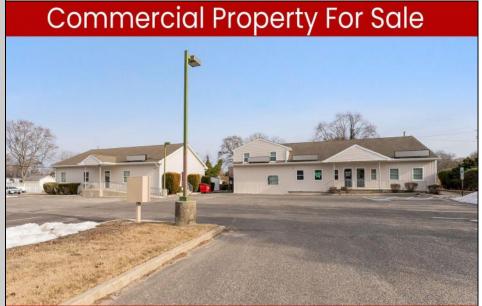

Berger Realty, Inc. 3160 Asbury Avenue Ocean City, NJ 08226 1-877-237-4371 / 609-399-0076 info@bergerrealty.com

Asking \$1,299,900.00

## **COMMENTS**

Prime Commercial Investment Opportunity - Fully Occupied Multi-Unit Property Unlock the potential of this exceptional commercial property, strategically positioned on a high-visibility, heavily traveled road in Villas. This well-maintained complex consists of two buildings with six fully leased units, offering a turnkey investment with a strong rental history. The front building is a 2,500 sq. ft. medical office, currently occupied by a well-established physician. The rear building features three first-floor commercial units, each approximately 1,000 sq. ft., currently leased to a chiropractor, a real estate office, and a linen company. These spaces are wheelchair accessible for added convenience & compliance. Above, a private exterior staircase leads to two beautifully renovated second-floor units: The first is a spacious one-bedroom residential apartment, perfect for an owner-occupant or additional rental income. The second is a modern private office space, ideal for a small business or remote workspace. Recent improvements include an expanded and upgraded parking lot with 34 designated spaces, ensuring ample parking for tenants, employees, and customers. All units are separately metered, offering efficiency and ease of management. This fully occupied property in a prime location is a great opportunity to own in a market that has shown continued growth in value. Schedule your private tour today to explore its full potential! \*All unit sizes referenced are approximate. Buyers should perform their own due diligence to confirm.