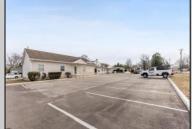

## **COMMENTS**

Prime Commercial Investment Opportunity - Fully Occupied Multi-Unit Property Unlock the potential of this exceptional commercial property, strategically positioned on a high-visibility, heavily traveled road in Villas. This well-maintained complex consists of two buildings with six fully leased units, offering a turnkey investment with a strong rental history. The front building is a 2,500 sq. ft. medical office, currently occupied by a well-established physician. The rear building features three first-floor commercial units, each approximately 1,000 sq. ft., currently leased to a chiropractor, a real estate office, and a linen company. These spaces are wheelchair accessible for added convenience & compliance. Above, a private exterior staircase leads to two beautifully renovated second-floor units: The first is a spacious one-bedroom residential apartment, perfect for an owner-occupant or additional rental income. The second is a modern private office space, ideal for a small business or remote workspace. Recent improvements include an expanded and upgraded parking lot with 34 designated spaces, ensuring ample parking for tenants, employees, and customers. All units are separately metered, offering efficiency and ease of management. This fully occupied property in a prime location is a great opportunity to own in a market that has shown continued growth in value. Schedule your private tour today to explore its full potential! \*All unit sizes referenced are approximate. Buyers should perform their own due diligence to confirm.