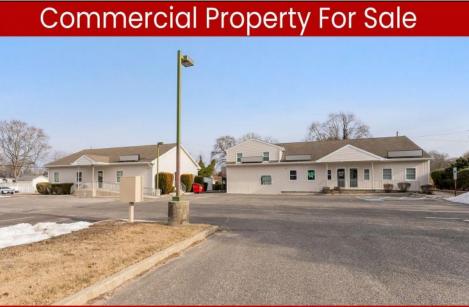

## **COMMENTS**

Prime Commercial Investment Opportunity - Fully Occupied Multi-Unit Property - Seller Willing To Consider Reasonable Offers! Unlock the potential of this exceptional commercial property, strategically positioned on a high-visibility, heavily traveled road in Villas. This well-maintained complex consists of two buildings with six fully leased units, offering a turnkey investment with a strong rental history. The front building is a 2,500 sq. ft. medical office, currently occupied by a well-established physician. The rear building features three first-floor commercial units, each approximately 1,000 sq. ft., currently leased to a chiropractor, a real estate office, and a linen company. These spaces are wheelchair accessible for added convenience & compliance. Above, a private exterior staircase leads to two beautifully renovated second-floor units: The first is a spacious one-bedroom residential apartment, perfect for an owner-occupant or additional rental income. The second is a modern private office space, ideal for a small business or remote workspace. Recent improvements include an expanded and upgraded parking lot with 34 designated spaces, ensuring ample parking for tenants, employees, and customers. All units are separately metered, offering efficiency and ease of management. This fully occupied property in a prime location is a great opportunity to own in a market that has shown continued growth in value. Schedule your private tour today to explore its full potential! \*All unit sizes referenced are approximate. Buyers should perform their own due diligence to confirm.

## PROPERTY DETAILS

OutsideFeatures ParkingGarage 11 or More Spaces

Ask for Margarita 46561#anets Berger Realty IncPaved

3160 Asbury Avenue, Ocean City Ceffall: 609-399-0076ell

EleEminail to: mak@bergerrealty.com