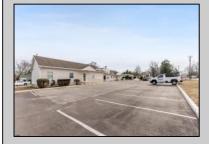

## 5 Professional Offices, 1 Residential Apartment 2004 Bayshore Rd. Villas

Prime Commercial Investment Opportunity - Fully Occupied Multi-Unit Property - Seller Willing To Consider Reasonable Offers! Unlock the potential of this exceptional commercial property, strategically positioned on a high-visibility, heavily traveled road in Villas. This well-maintained complex consists of two buildings with six fully leased units, offering a turnkey investment with a strong rental history. The front building is a 2,500 sq. ft. medical office, currently occupied by a well-established physician. The rear building features three first-floor commercial units, each approximately 1,000 sq. ft., currently leased to a chiropractor, a real estate office, and a linen company. These spaces are wheelchair accessible for added convenience & compliance. Above, a private exterior staircase leads to two beautifully renovated second-floor units: The first is a spacious one-bedroom residential apartment, perfect for an owner-occupant or additional rental income. The second is a modern private office space, ideal for a small business or remote workspace. Recent improvements include an expanded and upgraded parking lot with 34 designated spaces, ensuring ample parking for tenants, employees, and customers. All units are separately metered, offering efficiency and ease of management. This fully occupied property in a prime location is a great opportunity to own in a market that has shown continued growth in value. Schedule your private tour today to explore its full potential! \*All unit sizes referenced are approximate. Buyers should perform their own due diligence to confirm.