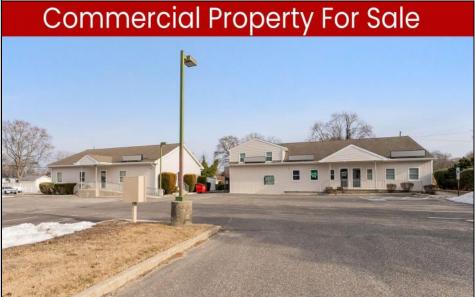

## 5 Professional Offices, 1 Residential Apartment 2004 Bayshore Rd. Villas

Prime Commercial Investment Opportunity - Fully Occupied Multi-Unit Property Unlock the potential of this exceptional commercial property, strategically positioned on a high-visibility, heavily traveled road in Villas. This well-maintained complex consists of two buildings with six fully leased units, offering a turnkey investment with a strong rental history. The front building is a 2,500 sq. ft. medical office, currently occupied by a well-established physician. The rear building features three first-floor commercial units, each approximately 1,000 sq. ft., currently leased to a chiropractor, a real estate office, and a linen company. These spaces are wheelchair accessible for added convenience & compliance. Above, a private exterior staircase leads to two beautifully renovated second-floor units: The first is a spacious one-bedroom residential apartment, perfect for an owner-occupant or additional rental income. The second is a modern private office space, ideal for a small business or remote workspace. Recent improvements include an expanded and upgraded parking lot with 34 designated spaces, ensuring ample parking for tenants, employees, and customers. All units are separately metered, offering efficiency and ease of management. This fully occupied property in a prime location is a great opportunity to own in a market that has shown continued growth in value. Schedule your private tour today to explore its full potential! \*All unit sizes referenced are approximate. Buyers should perform their own due diligence to confirm.