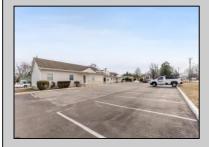

## 5 Professional Offices, 1 Residential Apartment 2004 Bayshore Rd. Villas

Prime Commercial Investment Opportunity - Fully Occupied Multi-Unit Property Unlock the potential of this exceptional commercial property, strategically positioned on a high-visibility, heavily traveled road in Villas. This well-maintained complex consists of two buildings with six fully leased units, offering a turnkey investment with a strong rental history. The front building is a 2,500 sq. ft. medical office, currently occupied by a well-established physician. The rear building features three first-floor commercial units, each approximately 1,000 sq. ft., currently leased to a chiropractor, a real estate office, and a linen company. These spaces are wheelchair accessible for added convenience & compliance. Above, a private exterior staircase leads to two beautifully renovated second-floor units: The first is a spacious one-bedroom residential apartment, perfect for an owner-occupant or additional rental income. The second is a modern private office space, ideal for a small business or remote workspace. Recent improvements include an expanded and upgraded parking lot with 34 designated spaces, ensuring ample parking for tenants, employees, and customers. All units are separately metered, offering efficiency and ease of management. This fully occupied property in a prime location is a great opportunity to own in a market that has shown continued growth in value. Schedule your private tour today to explore its full potential! \*All unit sizes referenced are approximate. Buyers should perform their own due diligence to confirm.