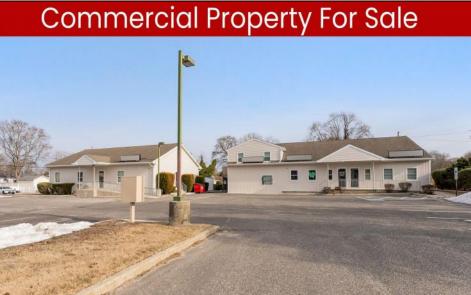

## 5 Professional Offices, 1 Residential Apartment 2004 Bayshore Rd. Villas

Prime Commercial Investment Opportunity - Fully Occupied Multi-Unit Property - Seller Willing To Consider Reasonable Offers! Unlock the potential of this exceptional commercial property, strategically positioned on a high-visibility, heavily traveled road in Villas. This well-maintained complex consists of two buildings with six fully leased units, offering a turnkey investment with a strong rental history. The front building is a 2,500 sq. ft. medical office, currently occupied by a well-established physician. The rear building features three first-floor commercial units, each approximately 1,000 sq. ft., currently leased to a chiropractor, a real estate office, and a linen company. These spaces are wheelchair accessible for added convenience & compliance. Above, a private exterior staircase leads to two beautifully renovated second-floor units: The first is a spacious one-bedroom residential apartment, perfect for an owner-occupant or additional rental income. The second is a modern private office space, ideal for a small business or remote workspace. Recent improvements include an expanded and upgraded parking lot with 34 designated spaces, ensuring ample parking for tenants, employees, and customers. All units are separately metered, offering efficiency and ease of management. This fully occupied property in a prime location is a great opportunity to own in a market that has shown continued growth in value. Schedule your private tour today to explore its full potential! \*All unit sizes referenced are approximate. Buyers should perform their own due diligence to confirm.