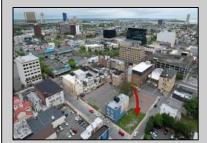

## **COMMENTS**

Now available! A 50\'x87\' corner lot on Kentucky Ave, located between Atlantic and Pacific Avenues; and is situated in the \"CBD\" Central Business District. Additionally, the adjacent building at 23-25 S Kentucky Ave is cross-listed for sale and can be purchased together with this lot. Don\'t miss out—call today for details!