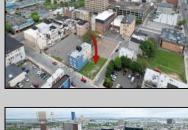

## **COMMENTS**

Now available! A 50\'x87\' corner lot on Kentucky Ave, located between Atlantic and Pacific Avenues; and is situated in the \"CBD\" Central Business District. Additionally, the adjacent building at 23-25 S Kentucky Ave is cross-listed for sale and can be purchased together with this lot. Don\'t miss out—call today for details!