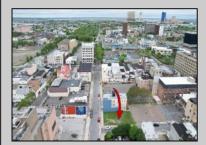

## **COMMENTS**

Now available! A 50\'x87\' corner lot on Kentucky Ave, located between Atlantic and Pacific Avenues; and is situated in the \"CBD\" Central Business District. Additionally, the adjacent building at 23-25 S Kentucky Ave is cross-listed for sale and can be purchased together with this lot. Don\'t miss out—call today for details!