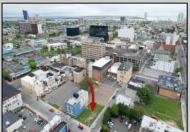

## **COMMENTS**

Now available! A 50\'x87\' corner lot on Kentucky Ave, located between Atlantic and Pacific Avenues; and is situated in the \"CBD\" Central Business District. Additionally, the adjacent building at 23-25 S Kentucky Ave is cross-listed for sale and can be purchased together with this lot. Don\'t miss out—call today for details!