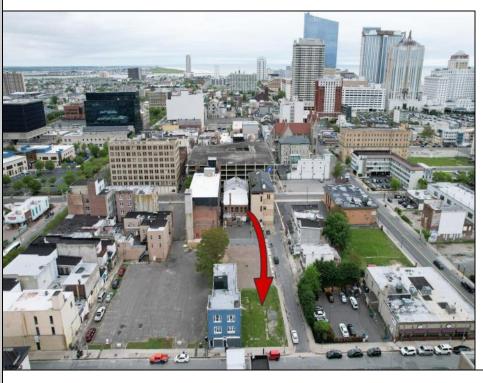

## **COMMENTS**

Now available! A 50\'x87\' corner lot on Kentucky Ave, located between Atlantic and Pacific Avenues; and is situated in the \"CBD\" Central Business District. Additionally, the adjacent building at 23-25 S Kentucky Ave is cross-listed for sale and can be purchased together with this lot. Don\'t miss out—call today for details!