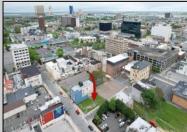

## **COMMENTS**

Now available! A 50\'x87\' corner lot on Kentucky Ave, located between Atlantic and Pacific Avenues; and is situated in the \"CBD\" Central Business District. Additionally, the adjacent building at 23-25 S Kentucky Ave is cross-listed for sale and can be purchased together with this lot. Don\'t miss out—call today for details!