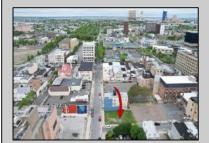

## COMMENTS

Now available! A 50\'x87\' corner lot on Kentucky Ave, located between Atlantic and Pacific Avenues; and is situated in the \"CBD\" Central Business District. Additionally, the adjacent building at 23-25 S Kentucky Ave is cross-listed for sale and can be purchased together with this lot. Don\'t miss out—call today for details!