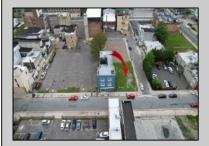

## COMMENTS

Now available! A 50\'x87\' corner lot on Kentucky Ave, located between Atlantic and Pacific Avenues; and is situated in the \"CBD\" Central Business District. Additionally, the adjacent building at 23-25 S Kentucky Ave is cross-listed for sale and can be purchased together with this lot. Don\'t miss out—call today for details!