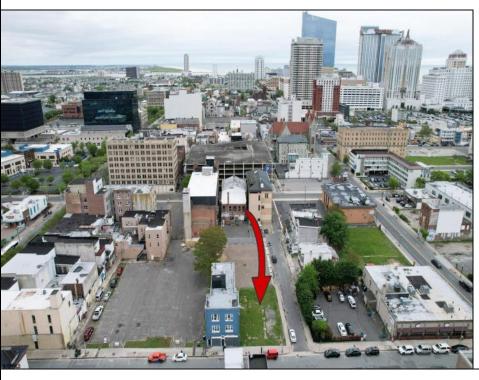

## COMMENTS

Now available! A 50\'x87\' corner lot on Kentucky Ave, located between Atlantic and Pacific Avenues; and is situated in the \"CBD\" Central Business District. Additionally, the adjacent building at 23-25 S Kentucky Ave is cross-listed for sale and can be purchased together with this lot. Don\'t miss out—call today for details!