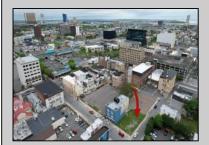

## COMMENTS

Now available! A 50\'x87\' corner lot on Kentucky Ave, located between Atlantic and Pacific Avenues; and is situated in the \"CBD\" Central Business District. Additionally, the adjacent building at 23-25 S Kentucky Ave is cross-listed for sale and can be purchased together with this lot. Don\'t miss out—call today for details!