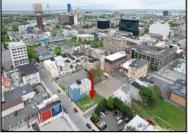

## COMMENTS

Now available! A 50\'x87\' corner lot on Kentucky Ave, located between Atlantic and Pacific Avenues; and is situated in the \"CBD\" Central Business District. Additionally, the adjacent building at 23-25 S Kentucky Ave is cross-listed for sale and can be purchased together with this lot. Don\'t miss out—call today for details!