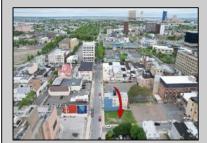

## COMMENTS

Now available! A 50\'x87\' corner lot on Kentucky Ave, located between Atlantic and Pacific Avenues; and is situated in the \"CBD\" Central Business District. Additionally, the adjacent building at 23-25 S Kentucky Ave is cross-listed for sale and can be purchased together with this lot. Don\'t miss out—call today for details!