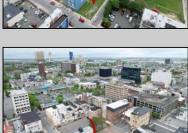

## COMMENTS

Now available! A 50\'x87\' corner lot on Kentucky Ave, located between Atlantic and Pacific Avenues; and is situated in the \"CBD\" Central Business District. Additionally, the adjacent building at 23-25 S Kentucky Ave is cross-listed for sale and can be purchased together with this lot. Don\'t miss out—call today for details!