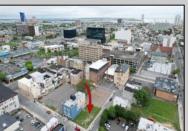

## COMMENTS

Now available! A 50\'x87\' corner lot on Kentucky Ave, located between Atlantic and Pacific Avenues; and is situated in the \"CBD\" Central Business District. Additionally, the adjacent building at 23-25 S Kentucky Ave is cross-listed for sale and can be purchased together with this lot. Don\'t miss out—call today for details!