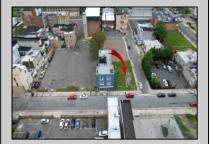

## COMMENTS

Now available! A 50\'x87\' corner lot on Kentucky Ave, located between Atlantic and Pacific Avenues; and is situated in the \"CBD\" Central Business District. Additionally, the adjacent building at 23-25 S Kentucky Ave is cross-listed for sale and can be purchased together with this lot. Don\'t miss out—call today for details!