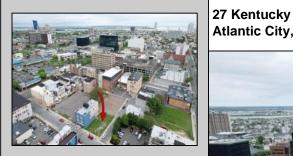

## COMMENTS

Now available! A 50\'x87\' corner lot on Kentucky Ave, located between Atlantic and Pacific Avenues; and is situated in the \"CBD\" Central Business District. Additionally, the adjacent building at 23-25 S Kentucky Ave is cross-listed for sale and can be purchased together with this lot. Don\'t miss out-call today for details!