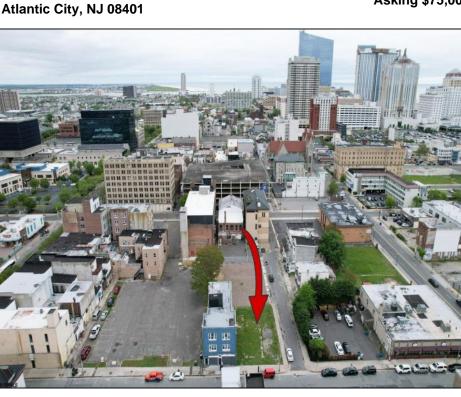

## COMMENTS

Now available! A 50\'x87\' corner lot on Kentucky Ave, located between Atlantic and Pacific Avenues; and is situated in the \"CBD\" Central Business District. Additionally, the adjacent building at 23-25 S Kentucky Ave is cross-listed for sale and can be purchased together with this lot. Don\'t miss out-call today for details!

## Asking \$75,000.00