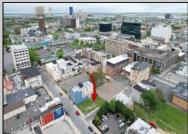

## COMMENTS

Now available! A 50\'x87\' corner lot on Kentucky Ave, located between Atlantic and Pacific Avenues; and is situated in the \"CBD\" Central Business District. Additionally, the adjacent building at 23-25 S Kentucky Ave is cross-listed for sale and can be purchased together with this lot. Don\'t miss out-call today for details!