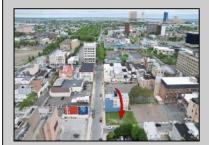

## **COMMENTS**

Now available! A 50\'x87\' corner lot on Kentucky Ave, located between Atlantic and Pacific Avenues; and is situated in the \"CBD\" Central Business District. Additionally, the adjacent building at 23-25 S Kentucky Ave is cross-listed for sale and can be purchased together with this lot. Don\'t miss out—call today for details!