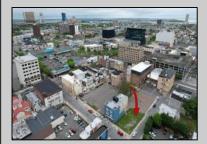

## COMMENTS

Now available! A 50\'x87\' corner lot on Kentucky Ave, located between Atlantic and Pacific Avenues; and is situated in the \"CBD\" Central Business District. Additionally, the adjacent building at 23-25 S Kentucky Ave is cross-listed for sale and can be purchased together with this lot. Don\'t miss out—call today for details!