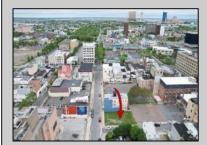

## COMMENTS

Now available! A 50\'x87\' corner lot on Kentucky Ave, located between Atlantic and Pacific Avenues; and is situated in the \"CBD\" Central Business District. Additionally, the adjacent building at 23-25 S Kentucky Ave is cross-listed for sale and can be purchased together with this lot. Don\'t miss out—call today for details!