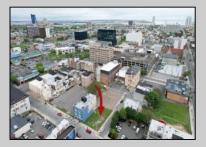

## COMMENTS

Now available! A 50\'x87\' corner lot on Kentucky Ave, located between Atlantic and Pacific Avenues; and is situated in the \"CBD\" Central Business District. Additionally, the adjacent building at 23-25 S Kentucky Ave is cross-listed for sale and can be purchased together with this lot. Don\'t miss out—call today for details!