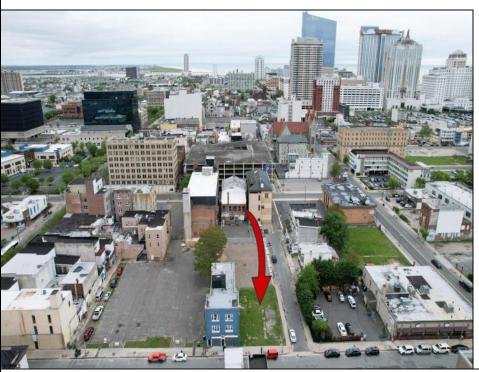

## COMMENTS

Now available! A 50\'x87\' corner lot on Kentucky Ave, located between Atlantic and Pacific Avenues; and is situated in the \"CBD\" Central Business District. Additionally, the adjacent building at 23-25 S Kentucky Ave is cross-listed for sale and can be purchased together with this lot. Don\'t miss out—call today for details!