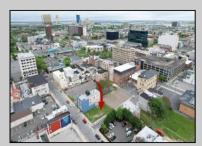

## COMMENTS

Now available! A 50\'x87\' corner lot on Kentucky Ave, located between Atlantic and Pacific Avenues; and is situated in the \"CBD\" Central Business District. Additionally, the adjacent building at 23-25 S Kentucky Ave is cross-listed for sale and can be purchased together with this lot. Don\'t miss out—call today for details!