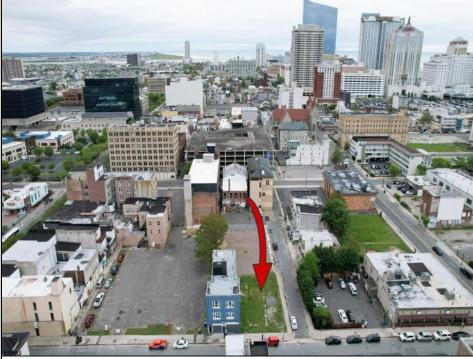

## COMMENTS

Now available! A 50\'x87\' corner lot on Kentucky Ave, located between Atlantic and Pacific Avenues; and is situated in the \"CBD\" Central Business District. Additionally, the adjacent building at 23-25 S Kentucky Ave is cross-listed for sale and can be purchased together with this lot. Don\'t miss out—call today for details!