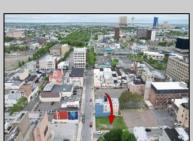

## COMMENTS

Now available! A 50\'x87\' corner lot on Kentucky Ave, located between Atlantic and Pacific Avenues; and is situated in the \"CBD\" Central Business District. Additionally, the adjacent building at 23-25 S Kentucky Ave is cross-listed for sale and can be purchased together with this lot. Don\'t miss out—call today for details!