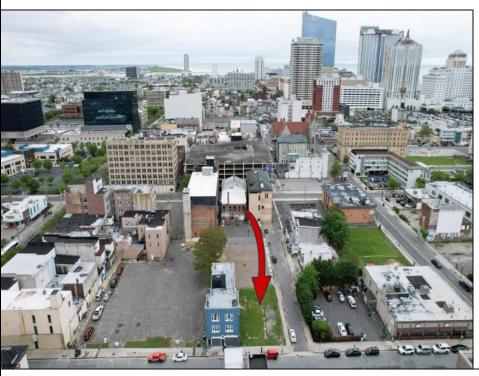

## **COMMENTS**

Now available! A 50\'x87\' corner lot on Kentucky Ave, located between Atlantic and Pacific Avenues; and is situated in the \"CBD\" Central Business District. Additionally, the adjacent building at 23-25 S Kentucky Ave is cross-listed for sale and can be purchased together with this lot. Don\'t miss out—call today for details!