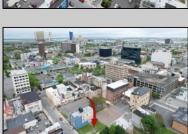

## **COMMENTS**

Now available! A 50\'x87\' corner lot on Kentucky Ave, located between Atlantic and Pacific Avenues; and is situated in the \"CBD\" Central Business District. Additionally, the adjacent building at 23-25 S Kentucky Ave is cross-listed for sale and can be purchased together with this lot. Don\'t miss out—call today for details!