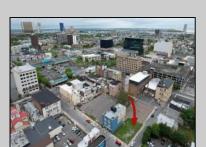

## **COMMENTS**

Now available! A 50\'x87\' corner lot on Kentucky Ave, located between Atlantic and Pacific Avenues; and is situated in the \"CBD\" Central Business District. Additionally, the adjacent building at 23-25 S Kentucky Ave is cross-listed for sale and can be purchased together with this lot. Don\'t miss out—call today for details!