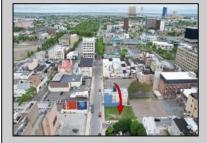

## **COMMENTS**

Now available! A 50\'x87\' corner lot on Kentucky Ave, located between Atlantic and Pacific Avenues; and is situated in the \"CBD\" Central Business District. Additionally, the adjacent building at 23-25 S Kentucky Ave is cross-listed for sale and can be purchased together with this lot. Don\'t miss out—call today for details!