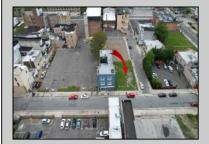

## **COMMENTS**

Now available! A 50\'x87\' corner lot on Kentucky Ave, located between Atlantic and Pacific Avenues; and is situated in the \"CBD\" Central Business District. Additionally, the adjacent building at 23-25 S Kentucky Ave is cross-listed for sale and can be purchased together with this lot. Don\'t miss out—call today for details!