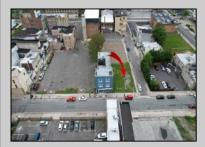

## COMMENTS

Now available! A 50\'x87\' corner lot on Kentucky Ave, located between Atlantic and Pacific Avenues; and is situated in the \"CBD\" Central Business District. Additionally, the adjacent building at 23-25 S Kentucky Ave is cross-listed for sale and can be purchased together with this lot. Don\'t miss out—call today for details!