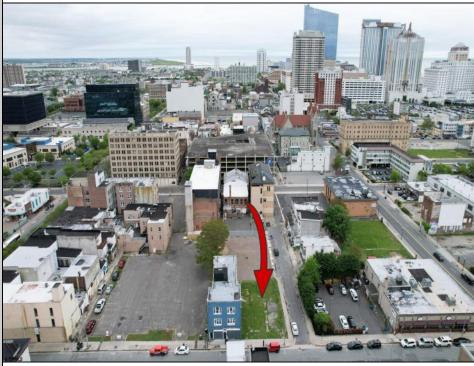

## COMMENTS

Now available! A 50\'x87\' corner lot on Kentucky Ave, located between Atlantic and Pacific Avenues; and is situated in the \"CBD\" Central Business District. Additionally, the adjacent building at 23-25 S Kentucky Ave is cross-listed for sale and can be purchased together with this lot. Don\'t miss out—call today for details!