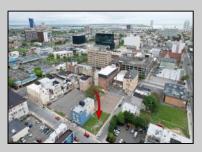

## COMMENTS

Now available! A 50\'x87\' corner lot on Kentucky Ave, located between Atlantic and Pacific Avenues; and is situated in the \"CBD\" Central Business District. Additionally, the adjacent building at 23-25 S Kentucky Ave is cross-listed for sale and can be purchased together with this lot. Don\'t miss out—call today for details!