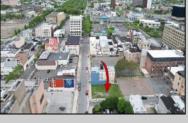

## COMMENTS

Now available! A 50\'x87\' corner lot on Kentucky Ave, located between Atlantic and Pacific Avenues; and is situated in the \"CBD\" Central Business District. Additionally, the adjacent building at 23-25 S Kentucky Ave is cross-listed for sale and can be purchased together with this lot. Don\'t miss out—call today for details!