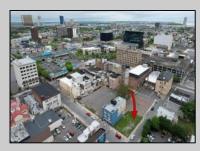

## COMMENTS

Now available! A 50\'x87\' corner lot on Kentucky Ave, located between Atlantic and Pacific Avenues; and is situated in the \"CBD\" Central Business District. Additionally, the adjacent building at 23-25 S Kentucky Ave is cross-listed for sale and can be purchased together with this lot. Don\'t miss out—call today for details!