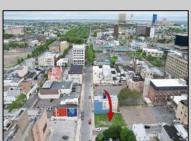

## COMMENTS

Now available! A 50\'x87\' corner lot on Kentucky Ave, located between Atlantic and Pacific Avenues; and is situated in the \"CBD\" Central Business District. Additionally, the adjacent building at 23-25 S Kentucky Ave is cross-listed for sale and can be purchased together with this lot. Don\'t miss out—call today for details!