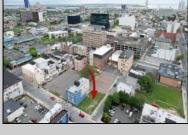

## COMMENTS

Now available! A 50\'x87\' corner lot on Kentucky Ave, located between Atlantic and Pacific Avenues; and is situated in the \"CBD\" Central Business District. Additionally, the adjacent building at 23-25 S Kentucky Ave is cross-listed for sale and can be purchased together with this lot. Don\'t miss out—call today for details!