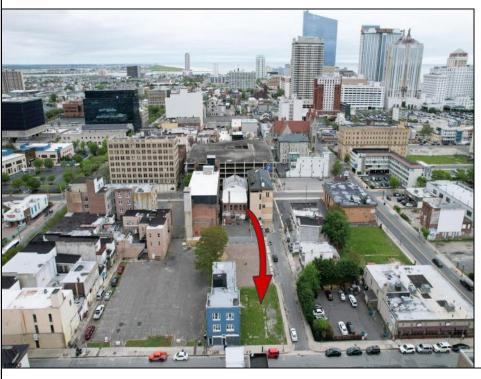

## COMMENTS

Now available! A 50\'x87\' corner lot on Kentucky Ave, located between Atlantic and Pacific Avenues; and is situated in the \"CBD\" Central Business District. Additionally, the adjacent building at 23-25 S Kentucky Ave is cross-listed for sale and can be purchased together with this lot. Don\'t miss out—call today for details!