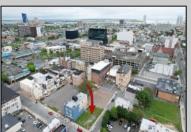

## COMMENTS

Now available! A 50\'x87\' corner lot on Kentucky Ave, located between Atlantic and Pacific Avenues; and is situated in the \"CBD\" Central Business District. Additionally, the adjacent building at 23-25 S Kentucky Ave is cross-listed for sale and can be purchased together with this lot. Don\'t miss out—call today for details!