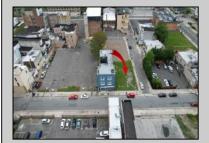

## COMMENTS

Now available! A 50\'x87\' corner lot on Kentucky Ave, located between Atlantic and Pacific Avenues; and is situated in the \"CBD\" Central Business District. Additionally, the adjacent building at 23-25 S Kentucky Ave is cross-listed for sale and can be purchased together with this lot. Don\'t miss out—call today for details!