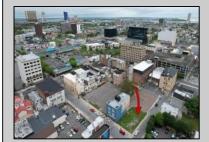

## COMMENTS

Now available! A 50\'x87\' corner lot on Kentucky Ave, located between Atlantic and Pacific Avenues; and is situated in the \"CBD\" Central Business District. Additionally, the adjacent building at 23-25 S Kentucky Ave is cross-listed for sale and can be purchased together with this lot. Don\'t miss out—call today for details!