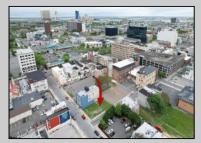

## COMMENTS

Now available! A 50\'x87\' corner lot on Kentucky Ave, located between Atlantic and Pacific Avenues; and is situated in the \"CBD\" Central Business District. Additionally, the adjacent building at 23-25 S Kentucky Ave is cross-listed for sale and can be purchased together with this lot. Don\'t miss out—call today for details!