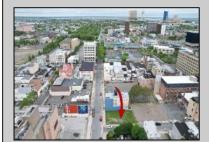

## COMMENTS

Now available! A 50\'x87\' corner lot on Kentucky Ave, located between Atlantic and Pacific Avenues; and is situated in the \"CBD\" Central Business District. Additionally, the adjacent building at 23-25 S Kentucky Ave is cross-listed for sale and can be purchased together with this lot. Don\'t miss out—call today for details!