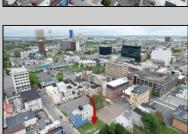

## COMMENTS

Now available! A 50\'x87\' corner lot on Kentucky Ave, located between Atlantic and Pacific Avenues; and is situated in the \"CBD\" Central Business District. Additionally, the adjacent building at 23-25 S Kentucky Ave is cross-listed for sale and can be purchased together with this lot. Don\'t miss out—call today for details!