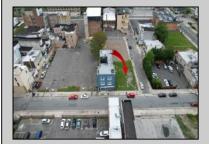

## COMMENTS

Now available! A 50\'x87\' corner lot on Kentucky Ave, located between Atlantic and Pacific Avenues; and is situated in the \"CBD\" Central Business District. Additionally, the adjacent building at 23-25 S Kentucky Ave is cross-listed for sale and can be purchased together with this lot. Don\'t miss out—call today for details!