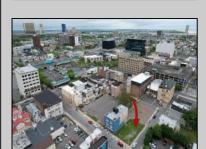

## COMMENTS

Now available! A 50\'x87\' corner lot on Kentucky Ave, located between Atlantic and Pacific Avenues; and is situated in the \"CBD\" Central Business District. Additionally, the adjacent building at 23-25 S Kentucky Ave is cross-listed for sale and can be purchased together with this lot. Don\'t miss out—call today for details!