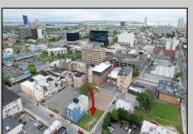

## COMMENTS

Now available! A 50\'x87\' corner lot on Kentucky Ave, located between Atlantic and Pacific Avenues; and is situated in the \"CBD\" Central Business District. Additionally, the adjacent building at 23-25 S Kentucky Ave is cross-listed for sale and can be purchased together with this lot. Don\'t miss out—call today for details!