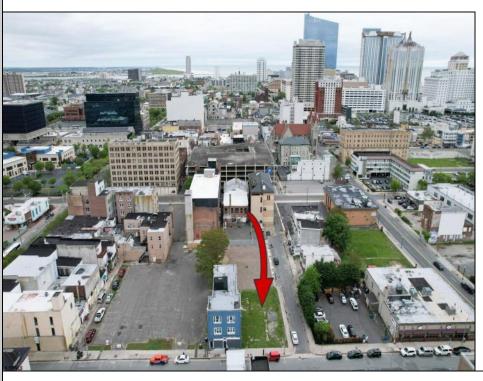

## COMMENTS

Now available! A 50\'x87\' corner lot on Kentucky Ave, located between Atlantic and Pacific Avenues; and is situated in the \"CBD\" Central Business District. Additionally, the adjacent building at 23-25 S Kentucky Ave is cross-listed for sale and can be purchased together with this lot. Don\'t miss out—call today for details!