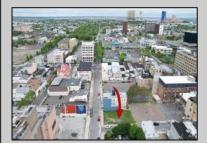

## COMMENTS

Now available! A 50\'x87\' corner lot on Kentucky Ave, located between Atlantic and Pacific Avenues; and is situated in the \"CBD\" Central Business District. Additionally, the adjacent building at 23-25 S Kentucky Ave is cross-listed for sale and can be purchased together with this lot. Don\'t miss out—call today for details!