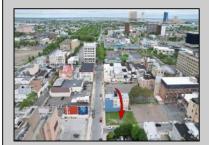

## COMMENTS

Now available! A 50\'x87\' corner lot on Kentucky Ave, located between Atlantic and Pacific Avenues; and is situated in the \"CBD\" Central Business District. Additionally, the adjacent building at 23-25 S Kentucky Ave is cross-listed for sale and can be purchased together with this lot. Don\'t miss out—call today for details!