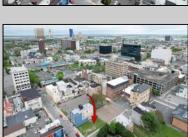

## COMMENTS

Now available! A 50\'x87\' corner lot on Kentucky Ave, located between Atlantic and Pacific Avenues; and is situated in the \"CBD\" Central Business District. Additionally, the adjacent building at 23-25 S Kentucky Ave is cross-listed for sale and can be purchased together with this lot. Don\'t miss out—call today for details!