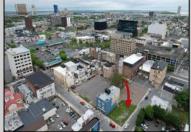

## COMMENTS

Now available! A 50\'x87\' corner lot on Kentucky Ave, located between Atlantic and Pacific Avenues; and is situated in the \"CBD\" Central Business District. Additionally, the adjacent building at 23-25 S Kentucky Ave is cross-listed for sale and can be purchased together with this lot. Don\'t miss out—call today for details!