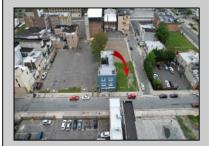

## COMMENTS

Now available! A 50\'x87\' corner lot on Kentucky Ave, located between Atlantic and Pacific Avenues; and is situated in the \"CBD\" Central Business District. Additionally, the adjacent building at 23-25 S Kentucky Ave is cross-listed for sale and can be purchased together with this lot. Don\'t miss out—call today for details!