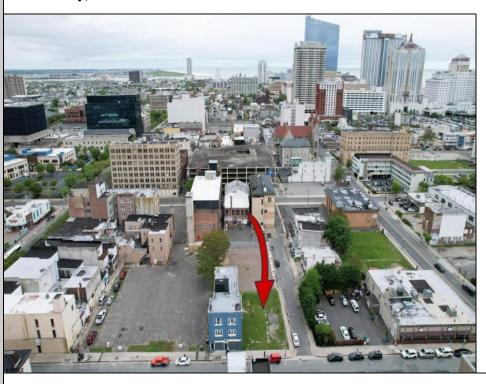

## COMMENTS

Now available! A 50\'x87\' corner lot on Kentucky Ave, located between Atlantic and Pacific Avenues; and is situated in the \"CBD\" Central Business District. Additionally, the adjacent building at 23-25 S Kentucky Ave is cross-listed for sale and can be purchased together with this lot. Don\'t miss out—call today for details!