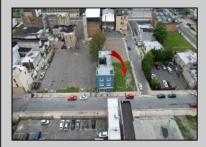

## COMMENTS

Now available! A 50\'x87\' corner lot on Kentucky Ave, located between Atlantic and Pacific Avenues; and is situated in the \"CBD\" Central Business District. Additionally, the adjacent building at 23-25 S Kentucky Ave is cross-listed for sale and can be purchased together with this lot. Don\'t miss out-call today for details!