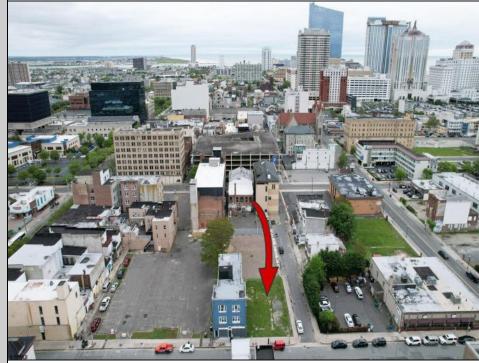

## COMMENTS

Now available! A 50\'x87\' corner lot on Kentucky Ave, located between Atlantic and Pacific Avenues; and is situated in the \"CBD\" Central Business District. Additionally, the adjacent building at 23-25 S Kentucky Ave is cross-listed for sale and can be purchased together with this lot. Don\'t miss out-call today for details!