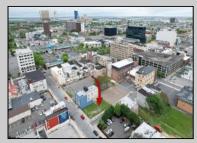

## COMMENTS

Now available! A 50\'x87\' corner lot on Kentucky Ave, located between Atlantic and Pacific Avenues; and is situated in the \"CBD\" Central Business District. Additionally, the adjacent building at 23-25 S Kentucky Ave is cross-listed for sale and can be purchased together with this lot. Don\'t miss out-call today for details!