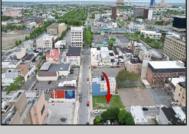

## COMMENTS

Now available! A 50\'x87\' corner lot on Kentucky Ave, located between Atlantic and Pacific Avenues; and is situated in the \"CBD\" Central Business District. Additionally, the adjacent building at 23-25 S Kentucky Ave is cross-listed for sale and can be purchased together with this lot. Don\'t miss out-call today for details!