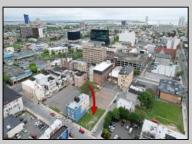

## COMMENTS

Now available! A 50\'x87\' corner lot on Kentucky Ave, located between Atlantic and Pacific Avenues; and is situated in the \"CBD\" Central Business District. Additionally, the adjacent building at 23-25 S Kentucky Ave is cross-listed for sale and can be purchased together with this lot. Don\'t miss out-call today for details!