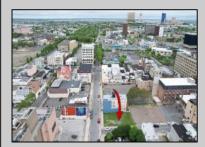

## COMMENTS

Now available! A 50\'x87\' corner lot on Kentucky Ave, located between Atlantic and Pacific Avenues; and is situated in the \"CBD\" Central Business District. Additionally, the adjacent building at 23-25 S Kentucky Ave is cross-listed for sale and can be purchased together with this lot. Don\'t miss out—call today for details!