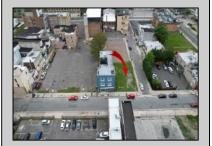

## COMMENTS

Now available! A 50\'x87\' corner lot on Kentucky Ave, located between Atlantic and Pacific Avenues; and is situated in the \"CBD\" Central Business District. Additionally, the adjacent building at 23-25 S Kentucky Ave is cross-listed for sale and can be purchased together with this lot. Don\'t miss out—call today for details!