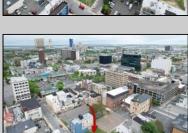

## **COMMENTS**

Now available! A 50\'x87\' corner lot on Kentucky Ave, located between Atlantic and Pacific Avenues; and is situated in the \"CBD\" Central Business District. Additionally, the adjacent building at 23-25 S Kentucky Ave is cross-listed for sale and can be purchased together with this lot. Don\'t miss out—call today for details!