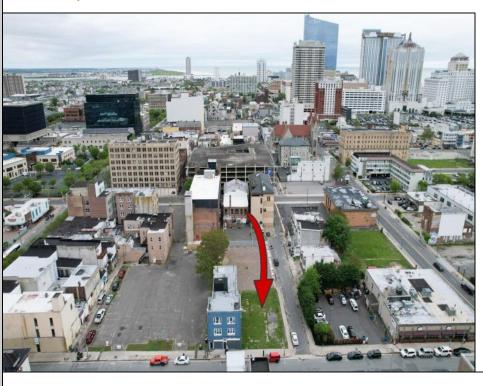

## **COMMENTS**

Now available! A 50\'x87\' corner lot on Kentucky Ave, located between Atlantic and Pacific Avenues; and is situated in the \"CBD\" Central Business District. Additionally, the adjacent building at 23-25 S Kentucky Ave is cross-listed for sale and can be purchased together with this lot. Don\'t miss out—call today for details!