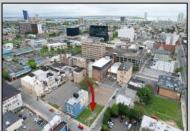

## **COMMENTS**

Now available! A 50\'x87\' corner lot on Kentucky Ave, located between Atlantic and Pacific Avenues; and is situated in the \"CBD\" Central Business District. Additionally, the adjacent building at 23-25 S Kentucky Ave is cross-listed for sale and can be purchased together with this lot. Don\'t miss out—call today for details!