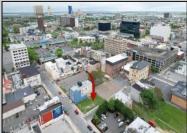

## **COMMENTS**

Now available! A 50\'x87\' corner lot on Kentucky Ave, located between Atlantic and Pacific Avenues; and is situated in the \"CBD\" Central Business District. Additionally, the adjacent building at 23-25 S Kentucky Ave is cross-listed for sale and can be purchased together with this lot. Don\'t miss out—call today for details!