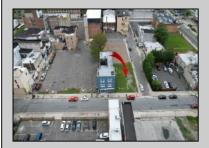

## **COMMENTS**

Now available! A 50\'x87\' corner lot on Kentucky Ave, located between Atlantic and Pacific Avenues; and is situated in the \"CBD\" Central Business District. Additionally, the adjacent building at 23-25 S Kentucky Ave is cross-listed for sale and can be purchased together with this lot. Don\'t miss out—call today for details!