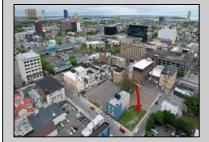

## **COMMENTS**

Now available! A 50\'x87\' corner lot on Kentucky Ave, located between Atlantic and Pacific Avenues; and is situated in the \"CBD\" Central Business District. Additionally, the adjacent building at 23-25 S Kentucky Ave is cross-listed for sale and can be purchased together with this lot. Don\'t miss out—call today for details!