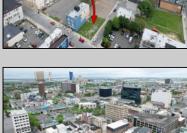

## **COMMENTS**

Now available! A 50\'x87\' corner lot on Kentucky Ave, located between Atlantic and Pacific Avenues; and is situated in the \"CBD\" Central Business District. Additionally, the adjacent building at 23-25 S Kentucky Ave is cross-listed for sale and can be purchased together with this lot. Don\'t miss out—call today for details!