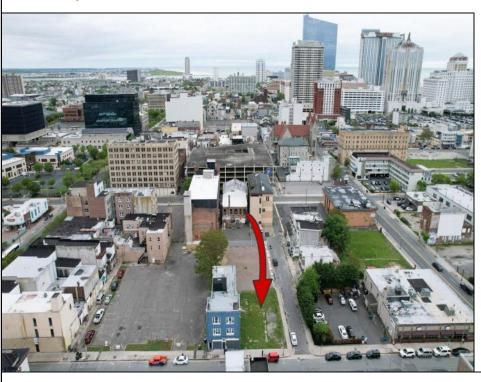

## **COMMENTS**

Now available! A 50\'x87\' corner lot on Kentucky Ave, located between Atlantic and Pacific Avenues; and is situated in the \"CBD\" Central Business District. Additionally, the adjacent building at 23-25 S Kentucky Ave is cross-listed for sale and can be purchased together with this lot. Don\'t miss out—call today for details!