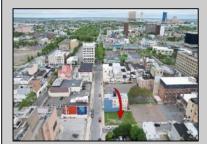

## **COMMENTS**

Now available! A 50\'x87\' corner lot on Kentucky Ave, located between Atlantic and Pacific Avenues; and is situated in the \"CBD\" Central Business District. Additionally, the adjacent building at 23-25 S Kentucky Ave is cross-listed for sale and can be purchased together with this lot. Don\'t miss out—call today for details!