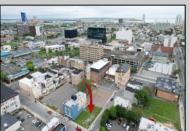

## **COMMENTS**

Now available! A 50\'x87\' corner lot on Kentucky Ave, located between Atlantic and Pacific Avenues; and is situated in the \"CBD\" Central Business District. Additionally, the adjacent building at 23-25 S Kentucky Ave is cross-listed for sale and can be purchased together with this lot. Don\'t miss out—call today for details!