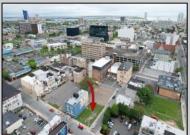

## **COMMENTS**

Now available! A 50\'x87\' corner lot on Kentucky Ave, located between Atlantic and Pacific Avenues; and is situated in the \"CBD\" Central Business District. Additionally, the adjacent building at 23-25 S Kentucky Ave is cross-listed for sale and can be purchased together with this lot. Don\'t miss out—call today for details!