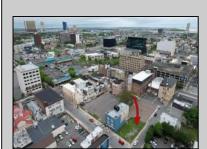

## **COMMENTS**

Now available! A 50\'x87\' corner lot on Kentucky Ave, located between Atlantic and Pacific Avenues; and is situated in the \"CBD\" Central Business District. Additionally, the adjacent building at 23-25 S Kentucky Ave is cross-listed for sale and can be purchased together with this lot. Don\'t miss out—call today for details!