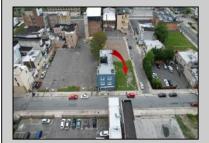

## **COMMENTS**

Now available! A 50\'x87\' corner lot on Kentucky Ave, located between Atlantic and Pacific Avenues; and is situated in the \"CBD\" Central Business District. Additionally, the adjacent building at 23-25 S Kentucky Ave is cross-listed for sale and can be purchased together with this lot. Don\'t miss out—call today for details!