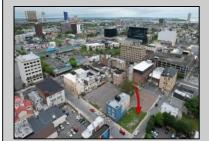

## COMMENTS

Now available! A 50\'x87\' corner lot on Kentucky Ave, located between Atlantic and Pacific Avenues; and is situated in the \"CBD\" Central Business District. Additionally, the adjacent building at 23-25 S Kentucky Ave is cross-listed for sale and can be purchased together with this lot. Don\'t miss out—call today for details!