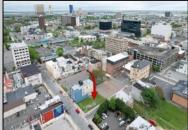

## COMMENTS

Now available! A 50\'x87\' corner lot on Kentucky Ave, located between Atlantic and Pacific Avenues; and is situated in the \"CBD\" Central Business District. Additionally, the adjacent building at 23-25 S Kentucky Ave is cross-listed for sale and can be purchased together with this lot. Don\'t miss out—call today for details!