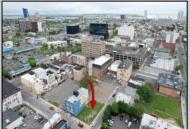

## COMMENTS

Now available! A 50\'x87\' corner lot on Kentucky Ave, located between Atlantic and Pacific Avenues; and is situated in the \"CBD\" Central Business District. Additionally, the adjacent building at 23-25 S Kentucky Ave is cross-listed for sale and can be purchased together with this lot. Don\'t miss out—call today for details!