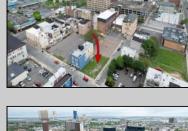

## COMMENTS

Now available! A 50\'x87\' corner lot on Kentucky Ave, located between Atlantic and Pacific Avenues; and is situated in the \"CBD\" Central Business District. Additionally, the adjacent building at 23-25 S Kentucky Ave is cross-listed for sale and can be purchased together with this lot. Don\'t miss out—call today for details!