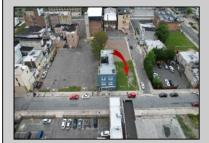

## COMMENTS

Now available! A 50\'x87\' corner lot on Kentucky Ave, located between Atlantic and Pacific Avenues; and is situated in the \"CBD\" Central Business District. Additionally, the adjacent building at 23-25 S Kentucky Ave is cross-listed for sale and can be purchased together with this lot. Don\'t miss out—call today for details!