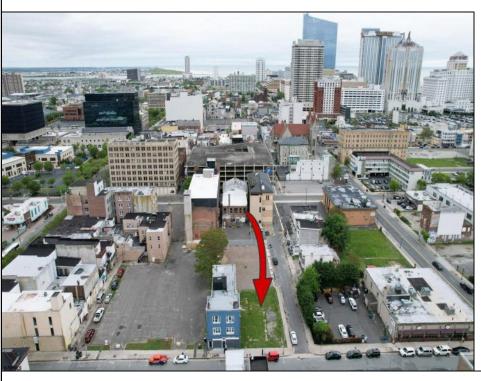

## COMMENTS

Now available! A 50\'x87\' corner lot on Kentucky Ave, located between Atlantic and Pacific Avenues; and is situated in the \"CBD\" Central Business District. Additionally, the adjacent building at 23-25 S Kentucky Ave is cross-listed for sale and can be purchased together with this lot. Don\'t miss out—call today for details!