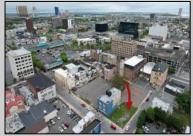

## **COMMENTS**

Now available! A 50\'x87\' corner lot on Kentucky Ave, located between Atlantic and Pacific Avenues; and is situated in the \"CBD\" Central Business District. Additionally, the adjacent building at 23-25 S Kentucky Ave is cross-listed for sale and can be purchased together with this lot. Don\'t miss out—call today for details!