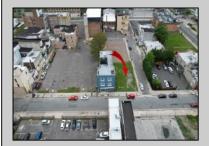

## **COMMENTS**

Now available! A 50\'x87\' corner lot on Kentucky Ave, located between Atlantic and Pacific Avenues; and is situated in the \"CBD\" Central Business District. Additionally, the adjacent building at 23-25 S Kentucky Ave is cross-listed for sale and can be purchased together with this lot. Don\'t miss out—call today for details!