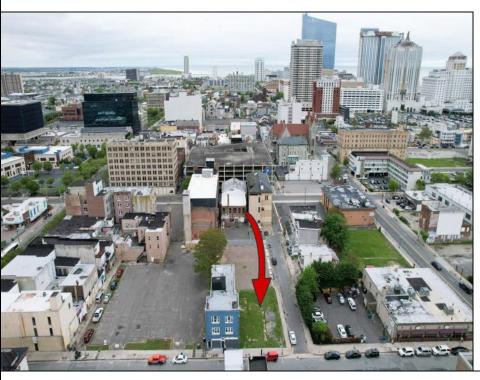

## **COMMENTS**

Now available! A 50\'x87\' corner lot on Kentucky Ave, located between Atlantic and Pacific Avenues; and is situated in the \"CBD\" Central Business District. Additionally, the adjacent building at 23-25 S Kentucky Ave is cross-listed for sale and can be purchased together with this lot. Don\'t miss out—call today for details!