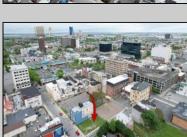

## **COMMENTS**

Now available! A 50\'x87\' corner lot on Kentucky Ave, located between Atlantic and Pacific Avenues; and is situated in the \"CBD\" Central Business District. Additionally, the adjacent building at 23-25 S Kentucky Ave is cross-listed for sale and can be purchased together with this lot. Don\'t miss out—call today for details!