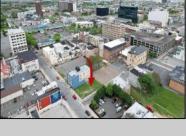

## **COMMENTS**

Now available! A 50\'x87\' corner lot on Kentucky Ave, located between Atlantic and Pacific Avenues; and is situated in the \"CBD\" Central Business District. Additionally, the adjacent building at 23-25 S Kentucky Ave is cross-listed for sale and can be purchased together with this lot. Don\'t miss out—call today for details!