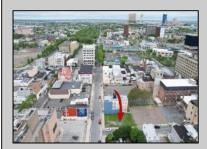

## **COMMENTS**

Now available! A 50\'x87\' corner lot on Kentucky Ave, located between Atlantic and Pacific Avenues; and is situated in the \"CBD\" Central Business District. Additionally, the adjacent building at 23-25 S Kentucky Ave is cross-listed for sale and can be purchased together with this lot. Don\'t miss out—call today for details!