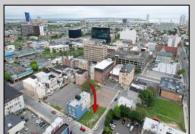

## **COMMENTS**

Now available! A 50\'x87\' corner lot on Kentucky Ave, located between Atlantic and Pacific Avenues; and is situated in the \"CBD\" Central Business District. Additionally, the adjacent building at 23-25 S Kentucky Ave is cross-listed for sale and can be purchased together with this lot. Don\'t miss out—call today for details!