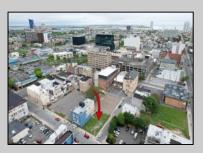

## COMMENTS

Now available! A 50\'x87\' corner lot on Kentucky Ave, located between Atlantic and Pacific Avenues; and is situated in the \"CBD\" Central Business District. Additionally, the adjacent building at 23-25 S Kentucky Ave is cross-listed for sale and can be purchased together with this lot. Don\'t miss out—call today for details!