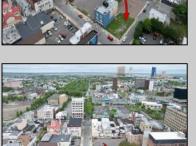

## COMMENTS

Now available! A 50\'x87\' corner lot on Kentucky Ave, located between Atlantic and Pacific Avenues; and is situated in the \"CBD\" Central Business District. Additionally, the adjacent building at 23-25 S Kentucky Ave is cross-listed for sale and can be purchased together with this lot. Don\'t miss out—call today for details!