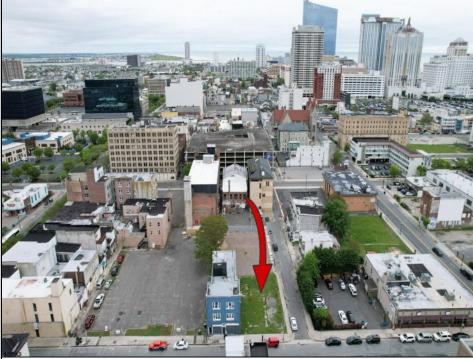

## COMMENTS

Now available! A 50\'x87\' corner lot on Kentucky Ave, located between Atlantic and Pacific Avenues; and is situated in the \"CBD\" Central Business District. Additionally, the adjacent building at 23-25 S Kentucky Ave is cross-listed for sale and can be purchased together with this lot. Don\'t miss out—call today for details!