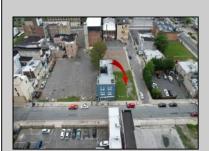

## COMMENTS

Now available! A 50\'x87\' corner lot on Kentucky Ave, located between Atlantic and Pacific Avenues; and is situated in the \"CBD\" Central Business District. Additionally, the adjacent building at 23-25 S Kentucky Ave is cross-listed for sale and can be purchased together with this lot. Don\'t miss out—call today for details!