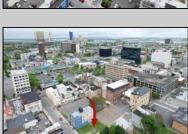

## COMMENTS

Now available! A 50\'x87\' corner lot on Kentucky Ave, located between Atlantic and Pacific Avenues; and is situated in the \"CBD\" Central Business District. Additionally, the adjacent building at 23-25 S Kentucky Ave is cross-listed for sale and can be purchased together with this lot. Don\'t miss out—call today for details!