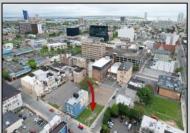

## COMMENTS

Now available! A 50\'x87\' corner lot on Kentucky Ave, located between Atlantic and Pacific Avenues; and is situated in the \"CBD\" Central Business District. Additionally, the adjacent building at 23-25 S Kentucky Ave is cross-listed for sale and can be purchased together with this lot. Don\'t miss out—call today for details!