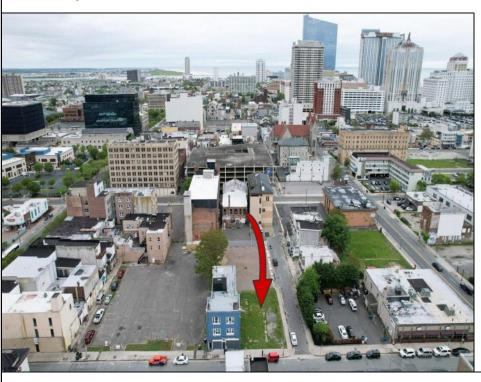

## COMMENTS

Now available! A 50\'x87\' corner lot on Kentucky Ave, located between Atlantic and Pacific Avenues; and is situated in the \"CBD\" Central Business District. Additionally, the adjacent building at 23-25 S Kentucky Ave is cross-listed for sale and can be purchased together with this lot. Don\'t miss out—call today for details!