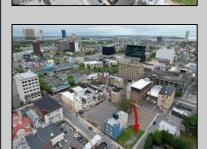

## COMMENTS

Now available! A 50\'x87\' corner lot on Kentucky Ave, located between Atlantic and Pacific Avenues; and is situated in the \"CBD\" Central Business District. Additionally, the adjacent building at 23-25 S Kentucky Ave is cross-listed for sale and can be purchased together with this lot. Don\'t miss out—call today for details!