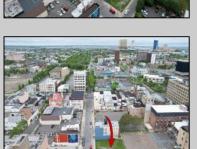

## COMMENTS

Now available! A 50\'x87\' corner lot on Kentucky Ave, located between Atlantic and Pacific Avenues; and is situated in the \"CBD\" Central Business District. Additionally, the adjacent building at 23-25 S Kentucky Ave is cross-listed for sale and can be purchased together with this lot. Don\'t miss out—call today for details!