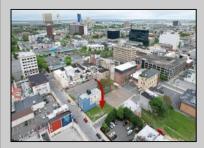

## COMMENTS

Now available! A 50\'x87\' corner lot on Kentucky Ave, located between Atlantic and Pacific Avenues; and is situated in the \"CBD\" Central Business District. Additionally, the adjacent building at 23-25 S Kentucky Ave is cross-listed for sale and can be purchased together with this lot. Don\'t miss out—call today for details!