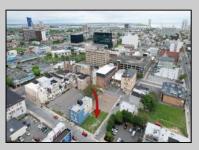

## COMMENTS

Now available! A 50\'x87\' corner lot on Kentucky Ave, located between Atlantic and Pacific Avenues; and is situated in the \"CBD\" Central Business District. Additionally, the adjacent building at 23-25 S Kentucky Ave is cross-listed for sale and can be purchased together with this lot. Don\'t miss out—call today for details!