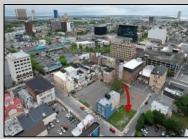

## COMMENTS

Now available! A 50\'x87\' corner lot on Kentucky Ave, located between Atlantic and Pacific Avenues; and is situated in the \"CBD\" Central Business District. Additionally, the adjacent building at 23-25 S Kentucky Ave is cross-listed for sale and can be purchased together with this lot. Don\'t miss out—call today for details!