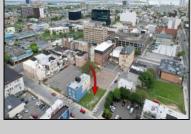

## **COMMENTS**

Now available! A 50\'x87\' corner lot on Kentucky Ave, located between Atlantic and Pacific Avenues; and is situated in the \"CBD\" Central Business District. Additionally, the adjacent building at 23-25 S Kentucky Ave is cross-listed for sale and can be purchased together with this lot. Don\'t miss out—call today for details!