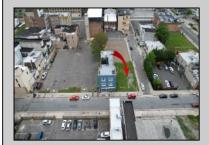

## **COMMENTS**

Now available! A 50\'x87\' corner lot on Kentucky Ave, located between Atlantic and Pacific Avenues; and is situated in the \"CBD\" Central Business District. Additionally, the adjacent building at 23-25 S Kentucky Ave is cross-listed for sale and can be purchased together with this lot. Don\'t miss out—call today for details!