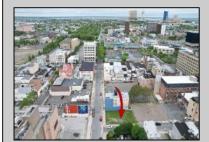

## **COMMENTS**

Now available! A 50\'x87\' corner lot on Kentucky Ave, located between Atlantic and Pacific Avenues; and is situated in the \"CBD\" Central Business District. Additionally, the adjacent building at 23-25 S Kentucky Ave is cross-listed for sale and can be purchased together with this lot. Don\'t miss out—call today for details!