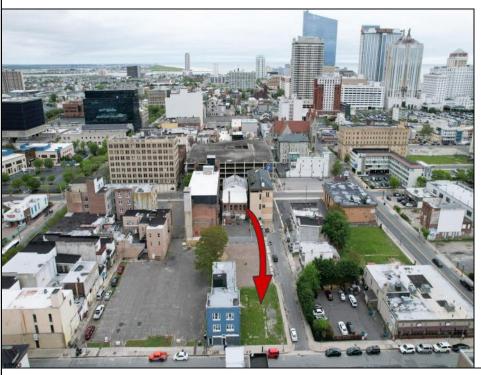

## **COMMENTS**

Now available! A 50\'x87\' corner lot on Kentucky Ave, located between Atlantic and Pacific Avenues; and is situated in the \"CBD\" Central Business District. Additionally, the adjacent building at 23-25 S Kentucky Ave is cross-listed for sale and can be purchased together with this lot. Don\'t miss out—call today for details!