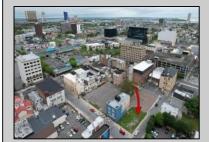

## **COMMENTS**

Now available! A 50\'x87\' corner lot on Kentucky Ave, located between Atlantic and Pacific Avenues; and is situated in the \"CBD\" Central Business District. Additionally, the adjacent building at 23-25 S Kentucky Ave is cross-listed for sale and can be purchased together with this lot. Don\'t miss out—call today for details!