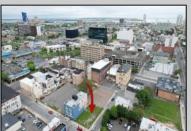

## **COMMENTS**

Now available! A 50\'x87\' corner lot on Kentucky Ave, located between Atlantic and Pacific Avenues; and is situated in the \"CBD\" Central Business District. Additionally, the adjacent building at 23-25 S Kentucky Ave is cross-listed for sale and can be purchased together with this lot. Don\'t miss out—call today for details!