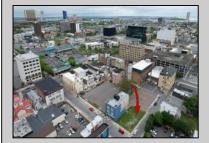

## **COMMENTS**

Now available! A 50\'x87\' corner lot on Kentucky Ave, located between Atlantic and Pacific Avenues; and is situated in the \"CBD\" Central Business District. Additionally, the adjacent building at 23-25 S Kentucky Ave is cross-listed for sale and can be purchased together with this lot. Don\'t miss out—call today for details!