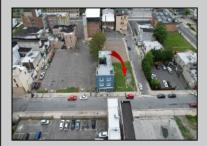

## **COMMENTS**

Now available! A 50\'x87\' corner lot on Kentucky Ave, located between Atlantic and Pacific Avenues; and is situated in the \"CBD\" Central Business District. Additionally, the adjacent building at 23-25 S Kentucky Ave is cross-listed for sale and can be purchased together with this lot. Don\'t miss out—call today for details!