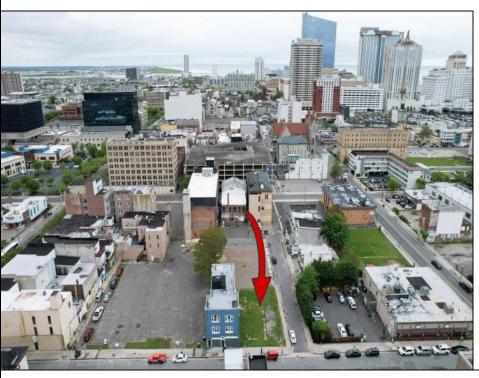

## **COMMENTS**

Now available! A 50\'x87\' corner lot on Kentucky Ave, located between Atlantic and Pacific Avenues; and is situated in the \"CBD\" Central Business District. Additionally, the adjacent building at 23-25 S Kentucky Ave is cross-listed for sale and can be purchased together with this lot. Don\'t miss out—call today for details!