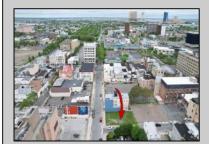

## **COMMENTS**

Now available! A 50\'x87\' corner lot on Kentucky Ave, located between Atlantic and Pacific Avenues; and is situated in the \"CBD\" Central Business District. Additionally, the adjacent building at 23-25 S Kentucky Ave is cross-listed for sale and can be purchased together with this lot. Don\'t miss out—call today for details!