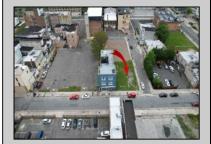

## COMMENTS

Now available! A 50\'x87\' corner lot on Kentucky Ave, located between Atlantic and Pacific Avenues; and is situated in the \"CBD\" Central Business District. Additionally, the adjacent building at 23-25 S Kentucky Ave is cross-listed for sale and can be purchased together with this lot. Don\'t miss out—call today for details!