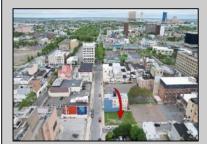

## COMMENTS

Now available! A 50\'x87\' corner lot on Kentucky Ave, located between Atlantic and Pacific Avenues; and is situated in the \"CBD\" Central Business District. Additionally, the adjacent building at 23-25 S Kentucky Ave is cross-listed for sale and can be purchased together with this lot. Don\'t miss out—call today for details!