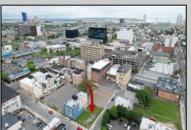

## COMMENTS

Now available! A 50\'x87\' corner lot on Kentucky Ave, located between Atlantic and Pacific Avenues; and is situated in the \"CBD\" Central Business District. Additionally, the adjacent building at 23-25 S Kentucky Ave is cross-listed for sale and can be purchased together with this lot. Don\'t miss out—call today for details!