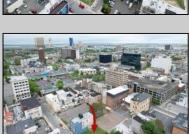

## COMMENTS

Now available! A 50\'x87\' corner lot on Kentucky Ave, located between Atlantic and Pacific Avenues; and is situated in the \"CBD\" Central Business District. Additionally, the adjacent building at 23-25 S Kentucky Ave is cross-listed for sale and can be purchased together with this lot. Don\'t miss out—call today for details!