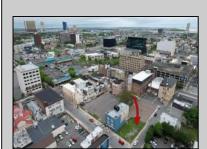

## COMMENTS

Now available! A 50\'x87\' corner lot on Kentucky Ave, located between Atlantic and Pacific Avenues; and is situated in the \"CBD\" Central Business District. Additionally, the adjacent building at 23-25 S Kentucky Ave is cross-listed for sale and can be purchased together with this lot. Don\'t miss out—call today for details!