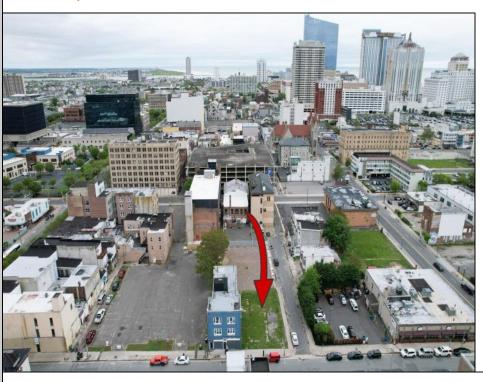

## COMMENTS

Now available! A 50\'x87\' corner lot on Kentucky Ave, located between Atlantic and Pacific Avenues; and is situated in the \"CBD\" Central Business District. Additionally, the adjacent building at 23-25 S Kentucky Ave is cross-listed for sale and can be purchased together with this lot. Don\'t miss out—call today for details!