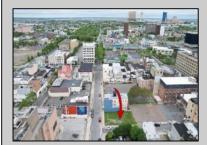

## **COMMENTS**

Now available! A 50\'x87\' corner lot on Kentucky Ave, located between Atlantic and Pacific Avenues; and is situated in the \"CBD\" Central Business District. Additionally, the adjacent building at 23-25 S Kentucky Ave is cross-listed for sale and can be purchased together with this lot. Don\'t miss out—call today for details!