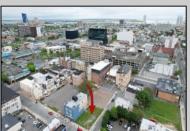

## **COMMENTS**

Now available! A 50\'x87\' corner lot on Kentucky Ave, located between Atlantic and Pacific Avenues; and is situated in the \"CBD\" Central Business District. Additionally, the adjacent building at 23-25 S Kentucky Ave is cross-listed for sale and can be purchased together with this lot. Don\'t miss out—call today for details!