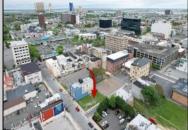

## COMMENTS

Now available! A 50\'x87\' corner lot on Kentucky Ave, located between Atlantic and Pacific Avenues; and is situated in the \"CBD\" Central Business District. Additionally, the adjacent building at 23-25 S Kentucky Ave is cross-listed for sale and can be purchased together with this lot. Don\'t miss out—call today for details!