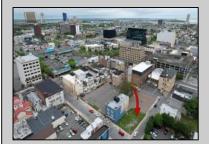

## COMMENTS

Now available! A 50\'x87\' corner lot on Kentucky Ave, located between Atlantic and Pacific Avenues; and is situated in the \"CBD\" Central Business District. Additionally, the adjacent building at 23-25 S Kentucky Ave is cross-listed for sale and can be purchased together with this lot. Don\'t miss out—call today for details!