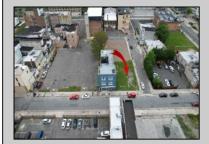

## COMMENTS

Now available! A 50\'x87\' corner lot on Kentucky Ave, located between Atlantic and Pacific Avenues; and is situated in the \"CBD\" Central Business District. Additionally, the adjacent building at 23-25 S Kentucky Ave is cross-listed for sale and can be purchased together with this lot. Don\'t miss out—call today for details!