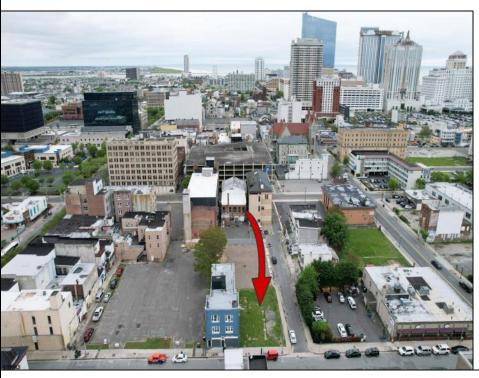

## COMMENTS

Now available! A 50\'x87\' corner lot on Kentucky Ave, located between Atlantic and Pacific Avenues; and is situated in the \"CBD\" Central Business District. Additionally, the adjacent building at 23-25 S Kentucky Ave is cross-listed for sale and can be purchased together with this lot. Don\'t miss out—call today for details!