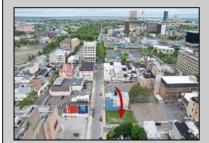

## COMMENTS

Now available! A 50\'x87\' corner lot on Kentucky Ave, located between Atlantic and Pacific Avenues; and is situated in the \"CBD\" Central Business District. Additionally, the adjacent building at 23-25 S Kentucky Ave is cross-listed for sale and can be purchased together with this lot. Don\'t miss out—call today for details!