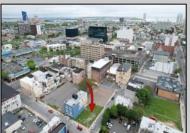

## COMMENTS

Now available! A 50\'x87\' corner lot on Kentucky Ave, located between Atlantic and Pacific Avenues; and is situated in the \"CBD\" Central Business District. Additionally, the adjacent building at 23-25 S Kentucky Ave is cross-listed for sale and can be purchased together with this lot. Don\'t miss out—call today for details!