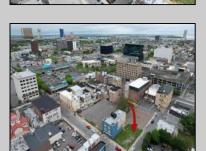

## COMMENTS

Now available! A 50\'x87\' corner lot on Kentucky Ave, located between Atlantic and Pacific Avenues; and is situated in the \"CBD\" Central Business District. Additionally, the adjacent building at 23-25 S Kentucky Ave is cross-listed for sale and can be purchased together with this lot. Don\'t miss out—call today for details!