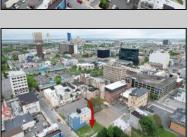

## COMMENTS

Now available! A 50\'x87\' corner lot on Kentucky Ave, located between Atlantic and Pacific Avenues; and is situated in the \"CBD\" Central Business District. Additionally, the adjacent building at 23-25 S Kentucky Ave is cross-listed for sale and can be purchased together with this lot. Don\'t miss out—call today for details!