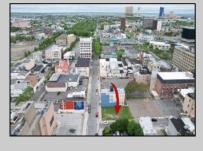

## COMMENTS

Now available! A 50\'x87\' corner lot on Kentucky Ave, located between Atlantic and Pacific Avenues; and is situated in the \"CBD\" Central Business District. Additionally, the adjacent building at 23-25 S Kentucky Ave is cross-listed for sale and can be purchased together with this lot. Don\'t miss out—call today for details!