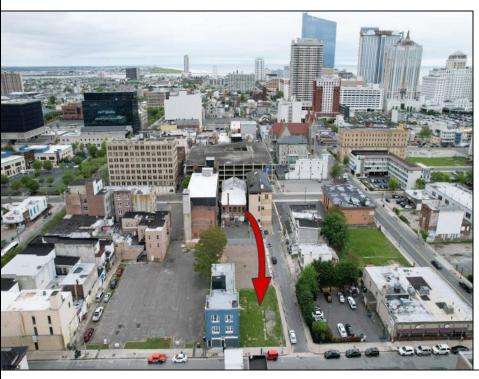

## COMMENTS

Now available! A 50\'x87\' corner lot on Kentucky Ave, located between Atlantic and Pacific Avenues; and is situated in the \"CBD\" Central Business District. Additionally, the adjacent building at 23-25 S Kentucky Ave is cross-listed for sale and can be purchased together with this lot. Don\'t miss out—call today for details!