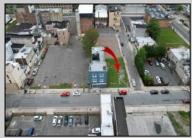

## COMMENTS

Now available! A 50\'x87\' corner lot on Kentucky Ave, located between Atlantic and Pacific Avenues; and is situated in the \"CBD\" Central Business District. Additionally, the adjacent building at 23-25 S Kentucky Ave is cross-listed for sale and can be purchased together with this lot. Don\'t miss out—call today for details!