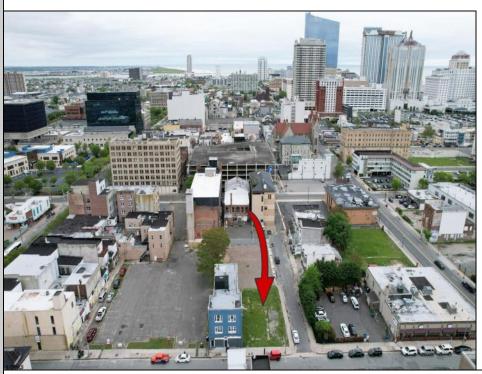

## COMMENTS

Now available! A 50\'x87\' corner lot on Kentucky Ave, located between Atlantic and Pacific Avenues; and is situated in the \"CBD\" Central Business District. Additionally, the adjacent building at 23-25 S Kentucky Ave is cross-listed for sale and can be purchased together with this lot. Don\'t miss out—call today for details!