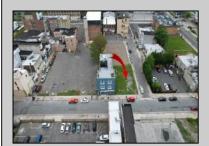

## COMMENTS

Now available! A 50\'x87\' corner lot on Kentucky Ave, located between Atlantic and Pacific Avenues; and is situated in the \"CBD\" Central Business District. Additionally, the adjacent building at 23-25 S Kentucky Ave is cross-listed for sale and can be purchased together with this lot. Don\'t miss out—call today for details!