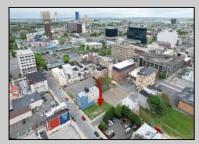

## COMMENTS

Now available! A 50\'x87\' corner lot on Kentucky Ave, located between Atlantic and Pacific Avenues; and is situated in the \"CBD\" Central Business District. Additionally, the adjacent building at 23-25 S Kentucky Ave is cross-listed for sale and can be purchased together with this lot. Don\'t miss out—call today for details!