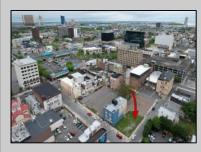

## COMMENTS

Now available! A 50\'x87\' corner lot on Kentucky Ave, located between Atlantic and Pacific Avenues; and is situated in the \"CBD\" Central Business District. Additionally, the adjacent building at 23-25 S Kentucky Ave is cross-listed for sale and can be purchased together with this lot. Don\'t miss out—call today for details!