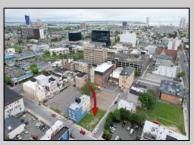

## COMMENTS

Now available! A 50\'x87\' corner lot on Kentucky Ave, located between Atlantic and Pacific Avenues; and is situated in the \"CBD\" Central Business District. Additionally, the adjacent building at 23-25 S Kentucky Ave is cross-listed for sale and can be purchased together with this lot. Don\'t miss out—call today for details!