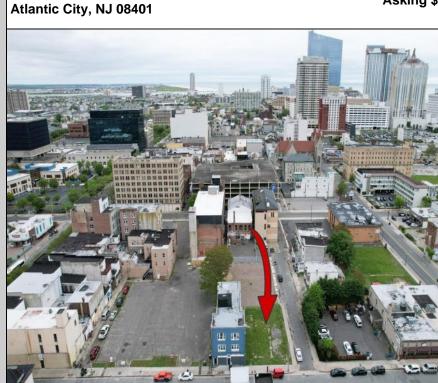

## COMMENTS

Now available! A 50\'x87\' corner lot on Kentucky Ave, located between Atlantic and Pacific Avenues; and is situated in the \"CBD\" Central Business District. Additionally, the adjacent building at 23-25 S Kentucky Ave is cross-listed for sale and can be purchased together with this lot. Don\'t miss out—call today for details!