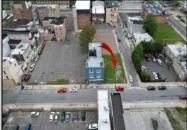

## COMMENTS

Now available! A 50\'x87\' corner lot on Kentucky Ave, located between Atlantic and Pacific Avenues; and is situated in the \"CBD\" Central Business District. Additionally, the adjacent building at 23-25 S Kentucky Ave is cross-listed for sale and can be purchased together with this lot. Don\'t miss out—call today for details!