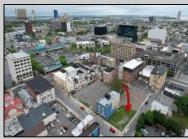

## COMMENTS

Now available! A 50\'x87\' corner lot on Kentucky Ave, located between Atlantic and Pacific Avenues; and is situated in the \"CBD\" Central Business District. Additionally, the adjacent building at 23-25 S Kentucky Ave is cross-listed for sale and can be purchased together with this lot. Don\'t miss out-call today for details!