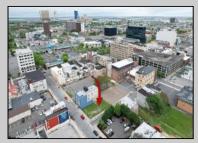

## COMMENTS

Now available! A 50\'x87\' corner lot on Kentucky Ave, located between Atlantic and Pacific Avenues; and is situated in the \"CBD\" Central Business District. Additionally, the adjacent building at 23-25 S Kentucky Ave is cross-listed for sale and can be purchased together with this lot. Don\'t miss out-call today for details!