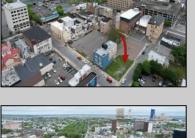

## COMMENTS

Now available! A 50\'x87\' corner lot on Kentucky Ave, located between Atlantic and Pacific Avenues; and is situated in the \"CBD\" Central Business District. Additionally, the adjacent building at 23-25 S Kentucky Ave is cross-listed for sale and can be purchased together with this lot. Don\'t miss out-call today for details!