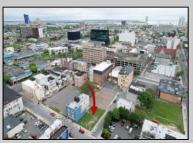

## COMMENTS

Now available! A 50\'x87\' corner lot on Kentucky Ave, located between Atlantic and Pacific Avenues; and is situated in the \"CBD\" Central Business District. Additionally, the adjacent building at 23-25 S Kentucky Ave is cross-listed for sale and can be purchased together with this lot. Don\'t miss out-call today for details!