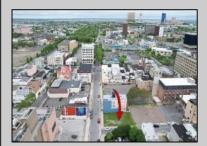

## **COMMENTS**

Now available! A 50\'x87\' corner lot on Kentucky Ave, located between Atlantic and Pacific Avenues; and is situated in the \"CBD\" Central Business District. Additionally, the adjacent building at 23-25 S Kentucky Ave is cross-listed for sale and can be purchased together with this lot. Don\'t miss out—call today for details!