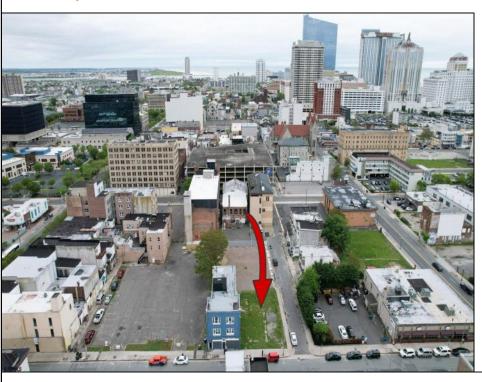

## **COMMENTS**

Now available! A 50\'x87\' corner lot on Kentucky Ave, located between Atlantic and Pacific Avenues; and is situated in the \"CBD\" Central Business District. Additionally, the adjacent building at 23-25 S Kentucky Ave is cross-listed for sale and can be purchased together with this lot. Don\'t miss out—call today for details!