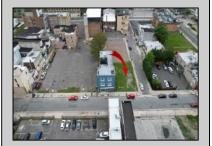

## **COMMENTS**

Now available! A 50\'x87\' corner lot on Kentucky Ave, located between Atlantic and Pacific Avenues; and is situated in the \"CBD\" Central Business District. Additionally, the adjacent building at 23-25 S Kentucky Ave is cross-listed for sale and can be purchased together with this lot. Don\'t miss out—call today for details!